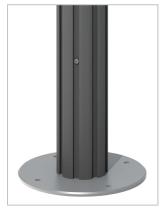

#### **SUPPLY METHOD**

Base Plate - Ground fixings NOT supplied

Example of Base Plate attached to post