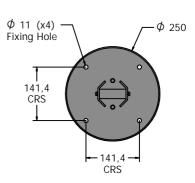

### **DIMENSIONS**

\*Suitable for any FIAP post

## **TECHNICAL**

Largest Part: Ø250 x 300mm
Total Weight: 4.6kg
Surfacing: N/A

IMPORTANT: you must specify the colour option you require at the time of order if it is different from the colour listed/shown above, requirements are subject to availability at the time of order