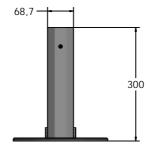

#### **SUPPLY METHOD**

Base Plate - Ground fixings NOT supplied

Example of Base Plate attached to post

### **DIMENSIONS**

\*Suitable for any FIAP post