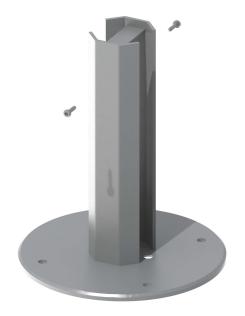

#### **MATERIALS**

Base Plate - Thermally galvanised mild steel

#### **SUPPLY METHOD**

Base Plate - Ground fixings NOT supplied

Example of Base Plate attached to post