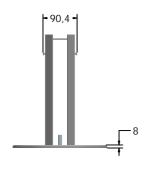

### **DIMENSIONS**

\*Suitable for any FIAP post

## **TECHNICAL**

Largest Part: Ø250 x 300mm
Total Weight: 4.6kg
Surfacing: N/A

IMPORTANT: you must specify the colour option you require at the time of order if it is different from the colour listed/shown above, requirements are subject to availability at the time of order