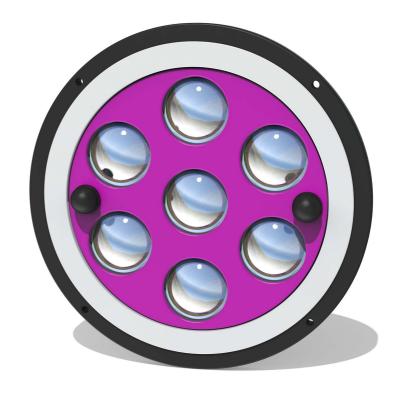

## FIDISCOIN - Disco Ball Insert

BS EN 1176 - Designed to British & European Standards

#### **FEATURES**

ROTATE - 360° Rotating disco wheel

VISUAL - Mirrored polycarbonate domes

Insert can easily attach to your own panel