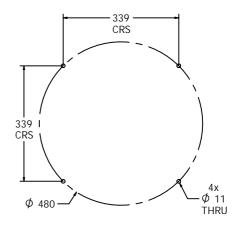

# **Product Information**



## FIDISCOIN - Disco Ball Insert

BS EN 1176 - Designed to British & European Standards

#### **MATERIALS**

Insert - Two Colour XDeco High Density Polyethylene (HDPE)

#### **SUPPLY METHOD**

Insert - Fully assembled

#### **FEATURES**

ROTATE - 360° Rotating disco wheel



VISUAL - Mirrored polycarbonate domes



Insert can easily attach to your own panel



# **DIMENSIONS**



## Host panel fixing detail



CAD available on request

#### **TECHNICAL**

Age Range: 2+ Years

FIDISCOIN -  $\phi$ 505 x 60mm Largest Part:

FIDISCOIN - 4.3 Kg **Total Weight:** 

Surfacing:

IMPORTANT: you must specify the colour option you require at the time of order if it is different from the colour listed/shown above, requirements are subject to availability at the time of order

Tel: +44 (0)1722 349793 Email: sales@fahr-industries.com Web: www.fahr-industries.com