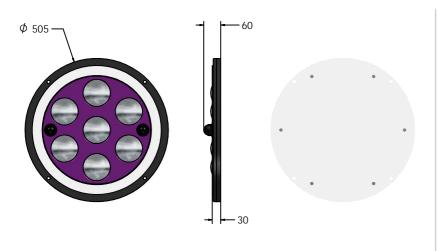

# **DIMENSIONS**

#### **TECHNICAL**

Age Range: 2+ Years

FIDISCOIN -  $\phi$ 505 x 60mm Largest Part:

FIDISCOIN - 4.3 Kg **Total Weight:** 

Surfacing:

IMPORTANT: you must specify the colour option you require at the time of order if it is different from the colour listed/shown above, requirements are subject to availability at the time of order