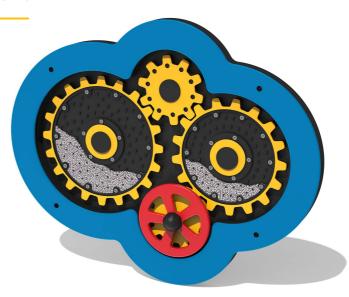

### FITUMBLENGPIN - Large Tumble Ball Cog Insert

BS EN 1176 - Designed to British & European Standards

#### **MATERIALS**

Panel - Two Colour XDeco High Density Polyethylene (HDPE)

Window - Clear Shatterproof Polycarbonate

Balls - Stainless steel with polish finish

#### **FEATURES**

**ROTATE** - Four 360° rotating cogs

VISUAL - Falling metal balls

**SOUND** - Jangling sound from tumbling balls

Insert can easily attach to your own panel