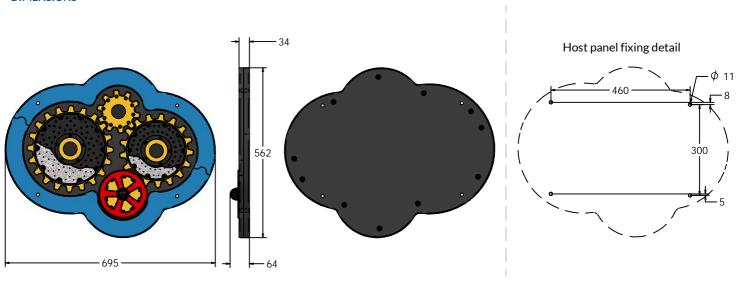

#### **DIMENSIONS**

#### **TECHNICAL**

Age Range: 2+ Years

FITUMBLENGPIN - 695 x 562 x 64mm **Largest Part:** 

**Total Weight:** FITUMBLENGPIN - 6.5kg

Surfacing:

IMPORTANT: you must specify the colour option you require at the time of order if it is different from the colour listed/shown above, requirements are subject to availability at the time of order