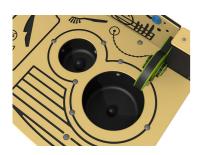

## **FEATURES**

**SOCIAL** - Multi-activity role play

**ROTATE** - Spinning dials

◆ SLIDERS - Sliding counters

FINE MOTOR SKILLS - Open and close plugs in basins

**INCLUSIVE** - Activites positioned at accessible height