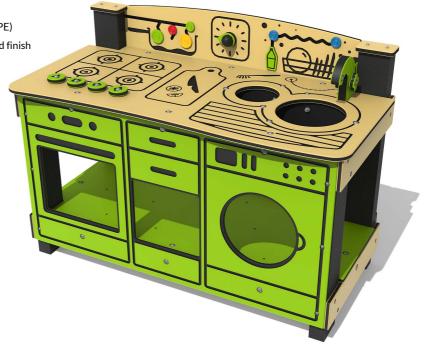

# FIMDKECO - Eco-Mud Kitchen

BS EN 1176 - Designed to British & European Standards

#### **MATERIALS**

Panels - Two Colour XDeco High Density Polyethylene (HDPE)

Post - 100% recylced plastic eco PDSTS with heavy textured finish

Basins - High Density Polyethylene (HDPE)

#### **SUPPLY METHOD**

Flat Pack

2x Basins with plugs included

#### **TECHNICAL**

Age Range: 2+ Years

Largest Part: 1150 x 830 x 556mm Total Weight: 46.6kg Approx

Surfacing: N/A

These designs and content belong to Fahr Industries Ltd and are not to be reproduced in any way or by any means without written permission

## **FEATURES**

**SOCIAL** - Multi-activity role play

**ROTATE** - Spinning dials

◆ SLIDERS - Sliding counters

FINE MOTOR SKILLS - Open and close plugs in basins

**INCLUSIVE** - Activites positioned at accessible height