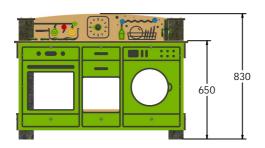

### **DIMENSIONS**

#### **TECHNICAL**

Age Range: 2+ Years

Largest Part: 1150 x 830 x 556mm Total Weight: 46.6kg Approx

Surfacing: N/A

These designs and content belong to Fahr Industries Ltd and are not to be reproduced in any way or by any means without written permission