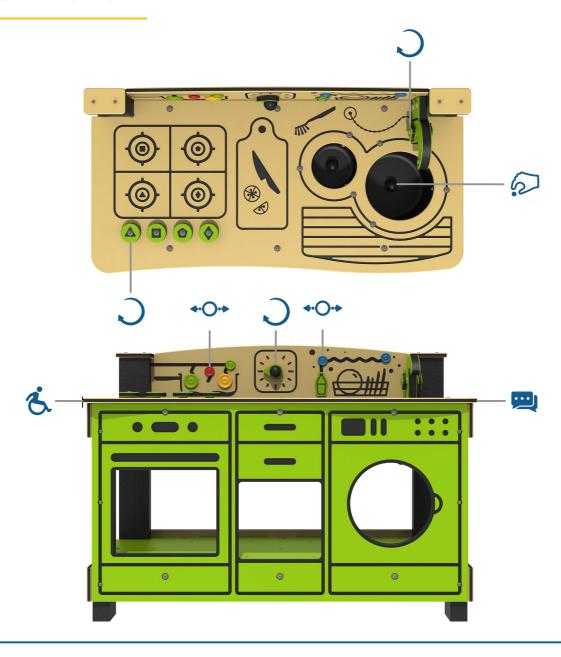

## **FEATURES**

**SOCIAL** - Multi-activity role play

**ROTATE** - Spinning dials

◆ SLIDERS - Sliding counters

FINE MOTOR SKILLS - Open and close plugs in basins

**INCLUSIVE** - Activites positioned at accessible height