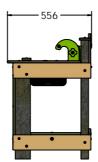

### **DIMENSIONS**

#### **TECHNICAL**

Age Range: 2+ Years

Largest Part: 1150 x 830 x 556mm Total Weight: 46.6kg Approx

Surfacing: N/A

These designs and content belong to Fahr Industries Ltd and are not to be reproduced in any way or by any means without written permission