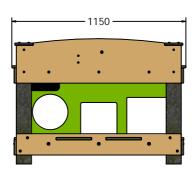

### **DIMENSIONS**

#### **TECHNICAL**

Age Range: 2+ Years

Largest Part: 1150 x 830 x 556mm Total Weight: 46.6kg Approx

Surfacing: N/A

These designs and content belong to Fahr Industries Ltd and are not to be reproduced in any way or by any means without written permission