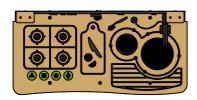

## **FEATURES**

**SOCIAL** - Multi-activity role play

**ROTATE** - Spinning dials

◆ SLIDERS - Sliding counters

FINE MOTOR SKILLS - Open and close plugs in basins

**INCLUSIVE** - Activites positioned at accessible height