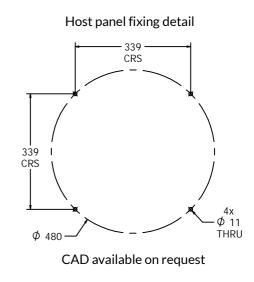

### **DIMENSIONS**

#### **TECHNICAL**

Age Range: 2+ Years  $\phi$ 505 x 25mm **Largest Part:** 3.5Kg Total Weight: Surfacing:

IMPORTANT: you must specify the colour option you require at the time of order if it is different from the colour listed/shown above, requirements are subject to availability at the time of order