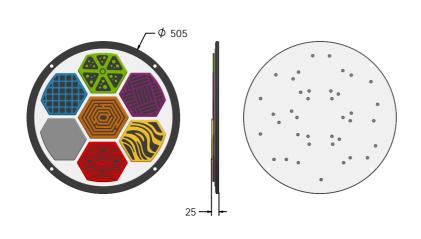

### **DIMENSIONS**

#### **TECHNICAL**

Age Range: 2+ Years  $\phi$ 505 x 25mm **Largest Part:** 3.5Kg Total Weight: Surfacing:

IMPORTANT: you must specify the colour option you require at the time of order if it is different from the colour listed/shown above, requirements are subject to availability at the time of order