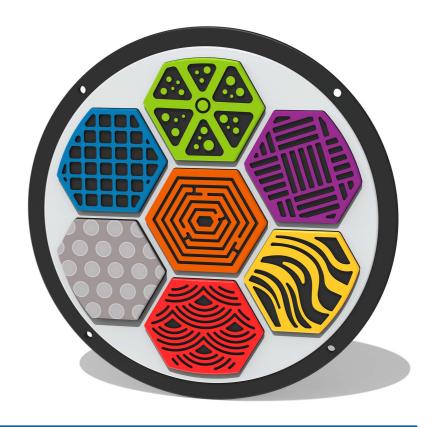

#### **FEATURES**

TACTILE - 7 different textures for fingers to explore

VISUAL - High contrast to aid the visually impaired

Insert can easily attach to your own panel