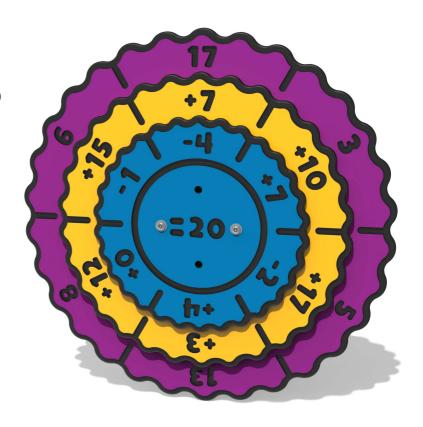

#### **FEATURES**

**ROTATE** - Concentric spinning discs

**NUMBERS** - Solve the sums to equal the middle

Insert can easily attach to your own panel