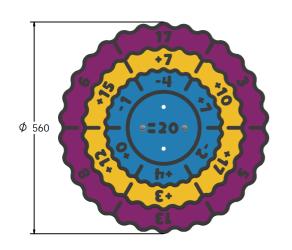

### **DIMENSIONS**

#### **TECHNICAL**

Age Range: 2+ Years  $\phi$ 560 x 75mm Largest Part: **Total Weight:** 7.5kg Approx. Surfacing:

IMPORTANT: you must specify the colour option you require at the time of order if it is different from the colour listed/shown above, requirements are subject to availability at the time of order