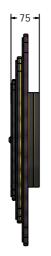

### **DIMENSIONS**

#### **TECHNICAL**

Age Range: 2+ Years  $\phi$ 560 x 75mm Largest Part: **Total Weight:** 7.5kg Approx. Surfacing:

IMPORTANT: you must specify the colour option you require at the time of order if it is different from the colour listed/shown above, requirements are subject to availability at the time of order