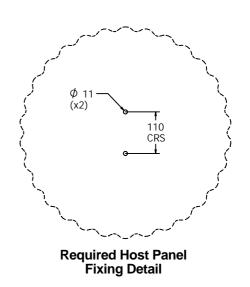

### **DIMENSIONS**

#### **TECHNICAL**

Age Range: 2+ Years  $\phi$ 560 x 75mm Largest Part: **Total Weight:** 7.5kg Approx. Surfacing:

IMPORTANT: you must specify the colour option you require at the time of order if it is different from the colour listed/shown above, requirements are subject to availability at the time of order