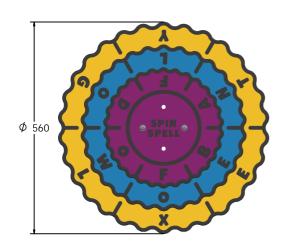

### **DIMENSIONS**

#### **TECHNICAL**

Age Range: 2+ Years  $\phi$ 560 x 75mm **Largest Part: Total Weight:** 7.5kg Approx. Surfacing:

IMPORTANT: you must specify the colour option you require at the time of order if it is different from the colour listed/shown above, requirements are subject to availability at the time of order