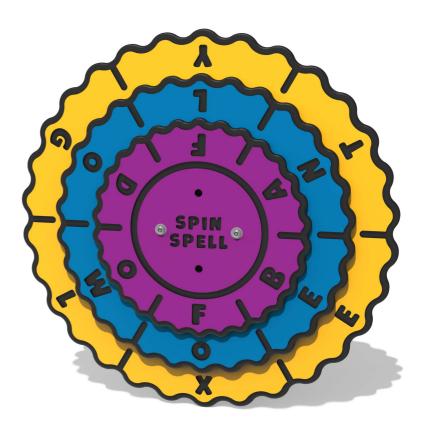

## **FICSSPIN - Spin Spell Insert**

BS EN 1176 - Designed to British & European Standards

#### **FEATURES**

**ROTATE** - Concentric spinning discs

LETTERS - Align the letters to spell the words

Insert can easily attach to your own panel