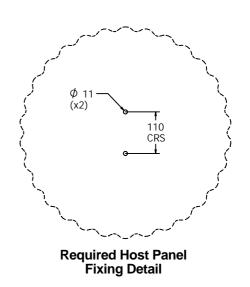

### **DIMENSIONS**

#### **TECHNICAL**

Age Range: 2+ Years  $\phi$ 560 x 75mm **Largest Part: Total Weight:** 7.5kg Approx. Surfacing:

IMPORTANT: you must specify the colour option you require at the time of order if it is different from the colour listed/shown above, requirements are subject to availability at the time of order