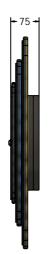

### **DIMENSIONS**

#### **TECHNICAL**

Age Range: 2+ Years  $\phi$ 560 x 75mm **Largest Part: Total Weight:** 7.5kg Approx. Surfacing:

IMPORTANT: you must specify the colour option you require at the time of order if it is different from the colour listed/shown above, requirements are subject to availability at the time of order