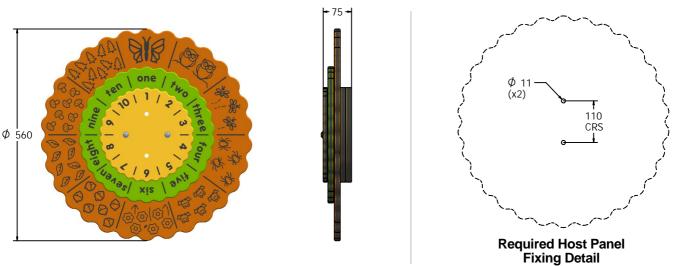

## DIMENSIONS

## TECHNICAL

| Age Range:    | 2+ Years      |
|---------------|---------------|
| Largest Part: | Ф560 x 75mm   |
| Total Weight: | 6.5kg Approx. |
| Surfacing :   | N/A           |

IMPORTANT: you must specify the colour option you require at the time of order if it is different from the colour listed/shown above, requirements are subject to availability at the time of order