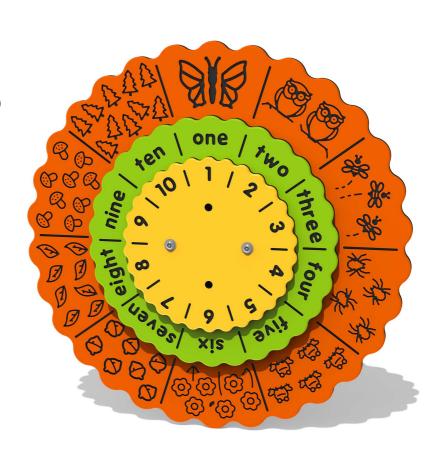

FEATURES

**ROTATE** - Concentric spinning discs

NUMBERS - Count to match the wheels

Insert can easily attach to your own panel