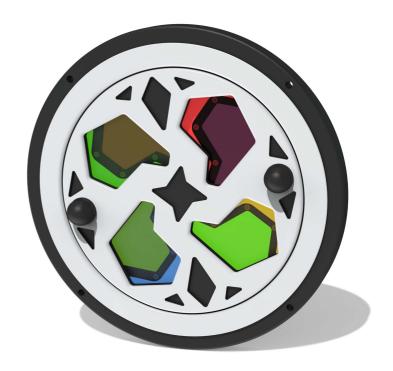

# FICWKCIN - Colour Wheel Kaleidoscope Circular Insert

BS EN 1176 - Designed to British & European Standards

#### **MATERIALS**

Panel - Two Colour XDeco High Density Polyethylene (HDPE)

Windows - Shatterproof Polycarbonate

#### **FEATURES**

ROTATE - 360° Rotating colour wheel

VISUAL - Transparent Polycarbonate with contrasting colours

Insert can easily attach to your own panel