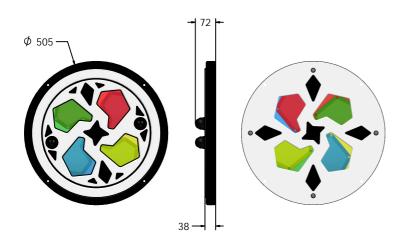

# **DIMENSIONS**

CAD available on request

### **TECHNICAL**

Age Range: 2+ Years

FICWKCIN -  $\phi$ 505 x 72mm **Largest Part:** 

FICWKCIN - 5.6 Kg **Total Weight:** 

Surfacing:

IMPORTANT: you must specify the colour option you require at the time of order if it is different from the colour listed/shown above, requirements are subject to availability at the time of order