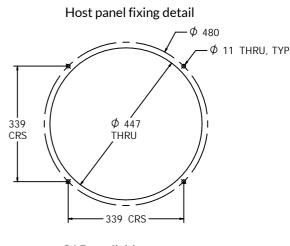

# **DIMENSIONS**

CAD available on request

### **TECHNICAL**

Age Range: 2+ Years

FICWKCIN -  $\phi$ 505 x 72mm **Largest Part:** 

FICWKCIN - 5.6 Kg **Total Weight:** 

Surfacing:

IMPORTANT: you must specify the colour option you require at the time of order if it is different from the colour listed/shown above, requirements are subject to availability at the time of order