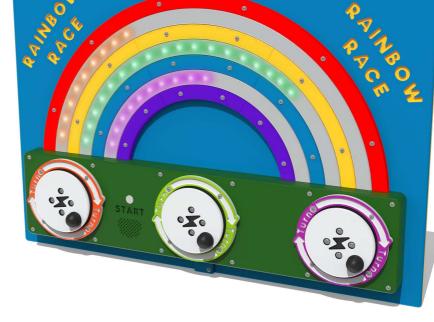

## **FIPTRAINBOWAC - Rainbow Race**

BS EN 1176 - Designed to British & European Standards

## FEATURES

**ROTATE** - Spin the disc to win the race

YEAR