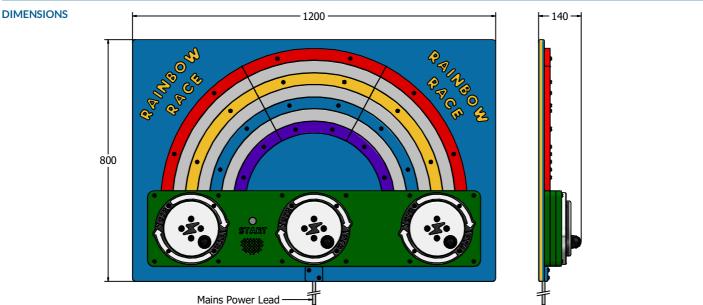

#### TECHNICAL

Age Range:2+ YeLargest Part:800>Total Weight:40kgSurfacing:N/A

2+ Years 800 x 1200 x 140mm 40kg Approx.

IMPORTANT: you must specify the colour option you require at the time of order if it is different from the colour listed/shown above, requirements are subject to availability at the time of order