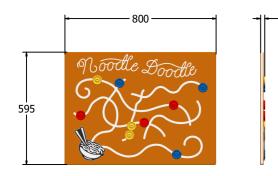

## DIMENSIONS

FINODO6 Standard Panel
FINODO6-AL Panel with Edge Slots for Alu Posts
FINODO6-AL-WP Panel with Alu Posts

22

1200
Noodle Doodle
800

FINODO3-AL FINODO3-AL-WP Standard Panel Panel with Edge Slots for Alu Posts Panel with Alu Posts

### **TECHNICAL**

Age Range: 2+ Years

Largest Part: FINODO6 - 595 x 800 x 22mm

Total Weight: FINODO6 - 6.3kg

Surfacing: N/A

Age Range: 2+ Years

Largest Part: FINODO3 - 800 x 1200 x 22mm

Total Weight: FINODO3 - 12.8kg