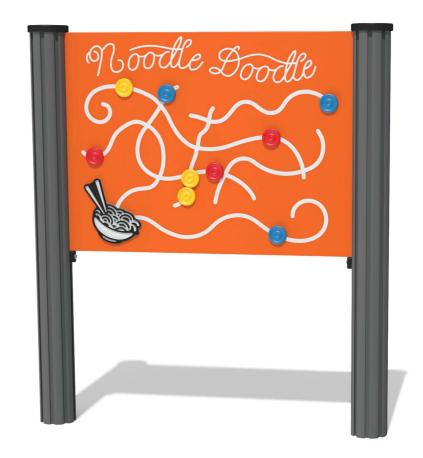

# FINODO - Noodle Doodle Play Panel

BS EN 1176 - Designed to British & European Standards

#### **FEATURES**

**INCLUSIVE** - Activity positioned at accessible height

**SLIDERS** - Winding 'Noodle' counter paths