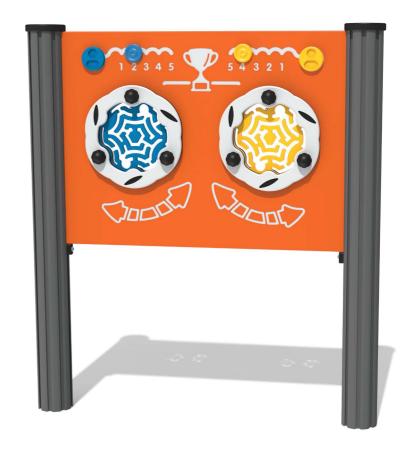

# **FIMZBA - Maze Battle Play Panel**

BS EN 1176 - Designed to British & European

Standards

#### **FEATURES**

**INCLUSIVE** - Activity positioned at accessible height

**SLIDERS** - Counters to keep score

SOCIAL - 2 player maze race game