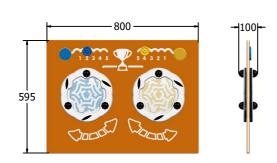

# **DIMENSIONS**

FIMZBA6 FIMZBA6**-AL** FIMZBA6**-AL-WP**  Standard Panel Panel with Edge Slots for Alu Posts Panel with Alu Posts

FIMZBA3 FIMZBA3**-AL** FIMZBA3**-AL-WP**  Standard Panel Panel with Edge Slots for Alu Posts Panel with Alu Posts

## **TECHNICAL**

Age Range: 2+ Years

Largest Part: FIMZBA6 - 595 x 800 x 100mm

Total Weight: FIMZBA6 - 9.3kg

Surfacing: N/A

Age Range: 2+ Years

Largest Part: FIMZBA3 - 800 x 1200 x 100mm

Total Weight: FIMZBA3 - 16.2kg