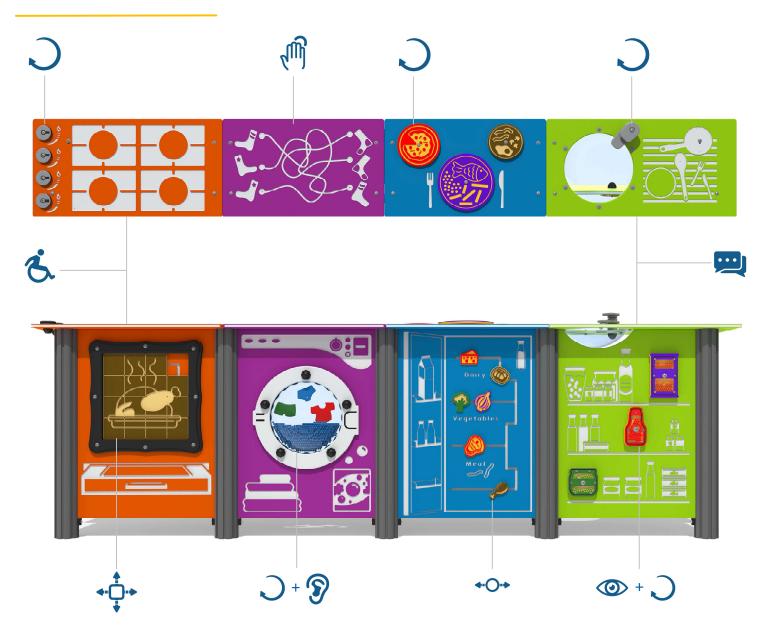

#### **FEATURES**

VISUAL - Moving coloured balls

**ROTATE** - 360° turn washing machine, plates, tap & food

◆ SLIDERS - Fridge sorting game

**SOUNDS** - Swishing balls

TILES - Roast chicken puzzle

**INCLUSIVE** - Activites positioned at accessible height

**SOCIAL**- Multi player activity

**TOUCH**- Finger maze sock puzzle

IMPORTANT: you must specify the colour option you require at the time of order if it is different from the colour listed/shown above, requirements are subject to availability at the time of order