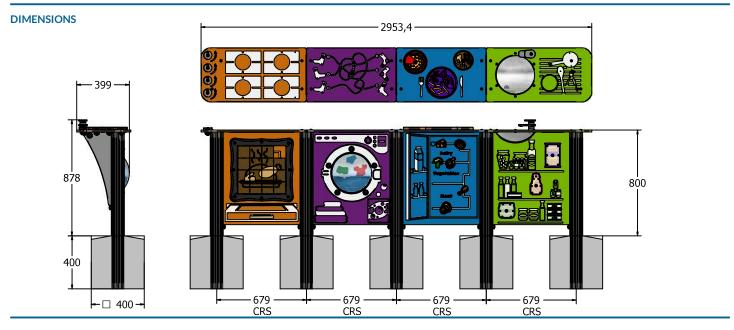

#### TECHNICAL

Age Range: 4+ Years

Largest Part: Post - 1175 x 100 x 100mm

Heaviest Part: Washing Machine Panel - 8.9Kg

Total Weight: 76Kg Surfacing: N/A