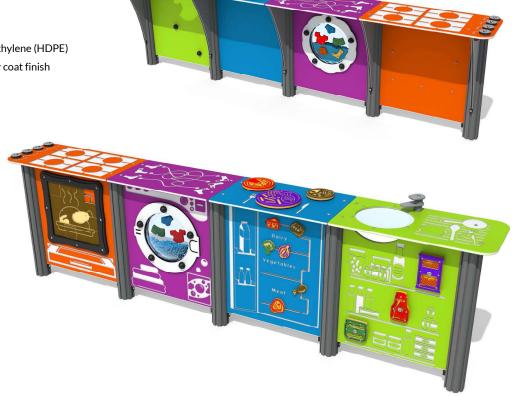

### FIKITCH - Role-Play Kitchen

BS EN 1176 - Designed to British & European Standards

## FIKITCH - Role-Play Kitchen

#### **FEATURES**

VISUAL - Moving coloured balls

**ROTATE** - 360° turn washing machine, plates, tap & food

◆ SLIDERS - Fridge sorting game

**SOUNDS** - Swishing balls

TILES - Roast chicken puzzle

**INCLUSIVE** - Activites positioned at accessible height

**SOCIAL**- Multi player activity

**TOUCH**- Finger maze sock puzzle

IMPORTANT: you must specify the colour option you require at the time of order if it is different from the colour listed/shown above, requirements are subject to availability at the time of order