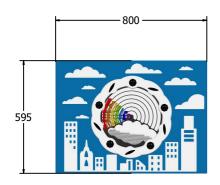

## **DIMENSIONS**

Standard Panel Panel with Edge Slots for Alu Posts Panel with Alu Posts

1200 800

> FIRBOW3 FIRBOW3-AL

Standard Panel Panel with Edge Slots for Alu Posts FIRBOW3-AL-WP Panel with Alu Posts

**TECHNICAL** 

Age Range: 2+ Years

Largest Part: FIRBOW6 - 800 x 595 x 99mm FIRBOW6 - 9kg

FIRBOW6

FIRBOW6-AL

FIRBOW6-AL-WP

**Total Weight:** Surfacing:

Age Range: 2+ Years