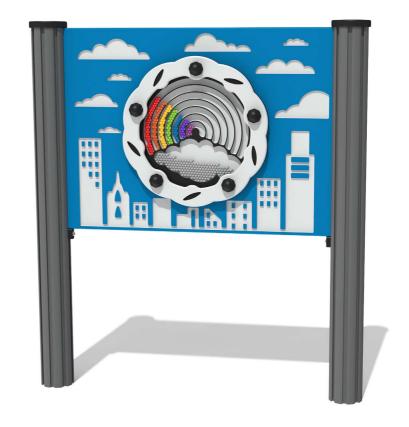

## **FIRBOW - Rainbow Play Panel**

BS EN 1176 - Designed to British & European Standards

### **FEATURES**

**ROTATE** - 360° turn insert

VISUAL - Moving coloured balls

**SOUNDS** - Swishing rainbow balls

**INCLUSIVE** - Activity positoned at accessible height