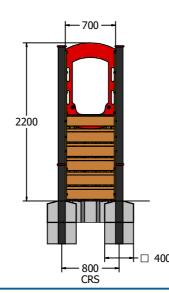

# **DIMENSIONS**

## TECHNICAL

Age Range: 4+ Years

Largest Part: Stairs: 2380 x 710 x 590mm
Heaviest Part: Stairs Section: 66kg
Total Weight: Approx. 143kg

Free Space: 2m diameter x 1.5m high cylinder measured along the centre line of slide's surface