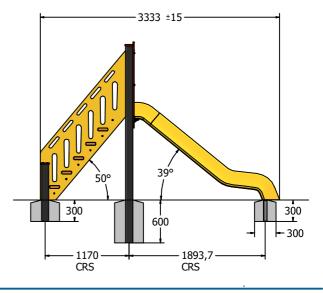

# **DIMENSIONS**

## TECHNICAL

Age Range: 4+ Years

Largest Part: Stairs: 2380 x 710 x 590mm
Heaviest Part: Stairs Section: 66kg
Total Weight: Approx. 143kg

Free Space: 2m diameter x 1.5m high cylinder measured along the centre line of slide's surface

Surfacing: 1.5m from the extents with a 2m run out