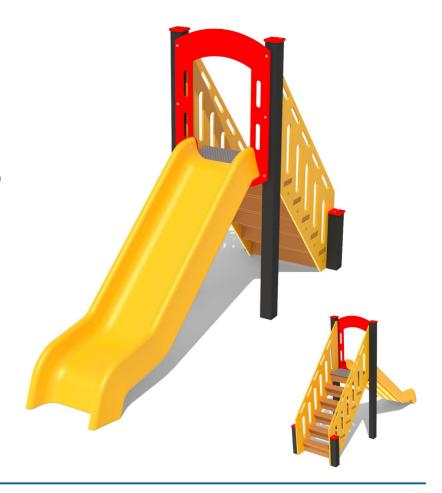

## FISLDSTR1200 - Slide with Stairs - 1.2m

BS EN 1176 - Designed to British & European Standards

#### **FEATURES**

**ACTIVE** - Climb the stairs up to 1.2m

SLIDE - Smooth moulded slide with round edges