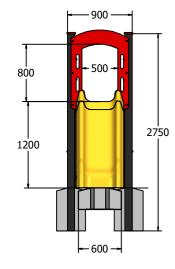

# **DIMENSIONS**

## TECHNICAL

Age Range: 4+ Years

Largest Part: Stairs: 2380 x 710 x 590mm
Heaviest Part: Stairs Section: 66kg
Total Weight: Approx. 143kg

Free Space: 2m diameter x 1.5m high cylinder measured along the centre line of slide's surface