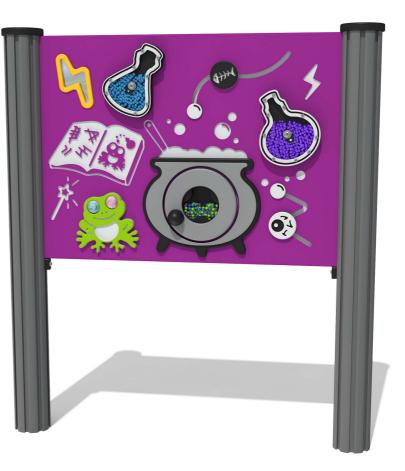

## FIMAGM - Magic Mixer Play Panel

BS EN 1176 - Designed to British & European Standards

## SUPPLY METHOD

Panel - Singular panel

FEATURES

**ROLLERBALL** - Frog eyes

O SLIDERS - Fish bones & eyeball

**ROTATE** - Potion bottles

MIRROR - Reflective lightning bolt

**SOUND** - Swishing potion balls

INCLUSIVE - Activities positoned at accessible height

1200

## TECHNICAL

Age Range: Largest Part: Total Weight: Surfacing : 2+ Years FIMAGM6 - 595 x 800 x 94mm FIMINSEN6 - 8.6kg N/A Age Range: Largest Part: Total Weight: Surfacing : 2+ Years FIMAGM3 - 800 x 1200 x 94mm FIMAGM3 - 15kg N/A