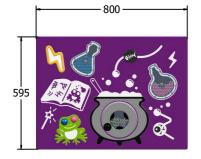

## DIMENSIONS

FIMAGM6 FIMAGM6-**AL** FIMAGM6-**AL-WP** 

Standard Panel Panel with Edge Slots for Alu Posts Panel with Alu Posts

94

FIMAGM3 FIMAGM3-**AL** FIMAGM3-**AL-WP**  Standard Panel Panel with Edge Slots for Alu Posts Panel with Alu Posts

## TECHNICAL

Age Range: Largest Part: Total Weight: Surfacing : 2+ Years FIMAGM6 - 595 x 800 x 94mm FIMINSEN6 - 8.6kg N/A Age Range: Largest Part: Total Weight: Surfacing : 2+ Years FIMAGM3 - 800 x 1200 x 94mm FIMAGM3 - 15kg N/A