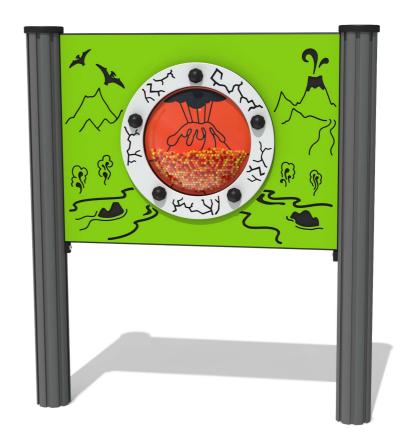

## **FIVOLC - Volcano Play Panel**

BS EN 1176 - Designed to British & European Standards

#### **FEATURES**

**ROTATE** - 360° turn insert

**VISUAL** - Moving coloured balls

**SOUNDS** - Swishing lava balls

**INCLUSIVE** - Activity positoned at accessible height