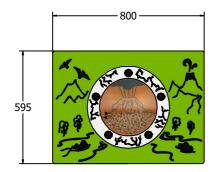

## **DIMENSIONS**

1200 800

**-**134**-**

FIVOLC6 FIVOLC6-AL

Standard Panel Panel with Edge Slots for Alu Posts FIVOLC6-AL-WP Panel with Alu Posts

FIVOLC3 FIVOLC3-AL FIVOLC3-AL-WP

Standard Panel Panel with Edge Slots for Alu Posts Panel with Alu Posts

### **TECHNICAL**

Age Range: 2+ Years

Largest Part: FIVOLC6 - 800 x 595 x 134mm FIVOLC6 - 11.3kg

**Total Weight:** Surfacing:

**Largest Part: Total Weight:** 

Age Range:

FIVOLC3 - 1200 x 800 x 134mm

FIVOLC3 - 20.4kg