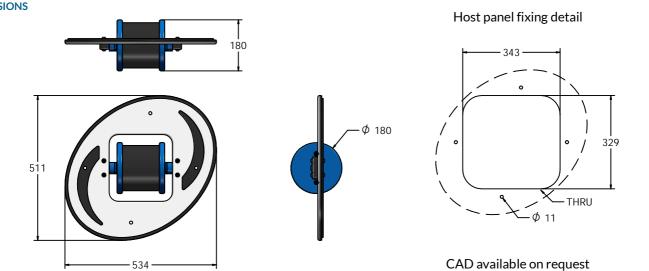

#### DIMENSIONS

# TECHNICAL

Age Range: Largest Part: Total Weight: Surfacing : 2+ Years 534 x 511 x 180mm 4.6kg Approx N/A

IMPORTANT: you must specify the colour option you require at the time of order if it is different from the colour listed/shown above, requirements are subject to availability at the time of order