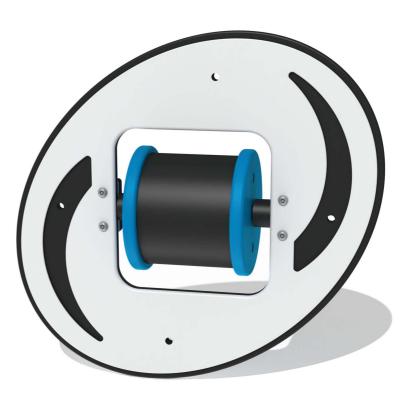

# FIMUMWSIN - Small Melody Wheel Musical Insert

BS EN 1176 - Designed to British & European Standards

#### MATERIALS

Panel - Two Colour The High Density Polyethylene (HDPE) Melody Wheel - High Density Polyethylene (HDPE)

### FEATURES

MUSICAL - Hidden cam strikes chimes inside

**ROTATE** - Spin at various speeds

Insert can easily attach to your own panel