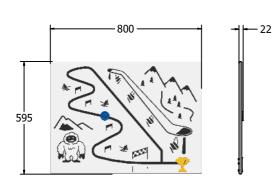

### DIMENSIONS

FISKI6 Standard Panel

FISKI6-AL Panel with Edge Slots for Alu Posts

FISKI6-AL-WP Panel with Alu Posts

1200

FISKI3 Standard Panel

FISKI3-AL Panel with Edge Slots for Alu Posts

FISKI3-AL-WP Panel with Alu Posts

#### **TECHNICAL**

Age Range: 2+ Years

Largest Part: FISKI6 - 595 x 800 x 22mm

Total Weight: FISKI6 - 8kg Surfacing: N/A Age Range: 2+ Years

Largest Part: FISKI3 - 800 x 1200 x 22mm

Total Weight: FISKI3 - 17kg