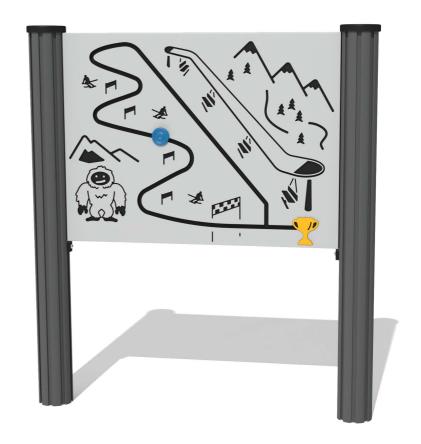

## FISKI - Ski Slalom Play Panel

BS EN 1176 - Designed to British & European Standards

#### **FEATURES**

**COUNTER DROP** - Ski Slalom Course