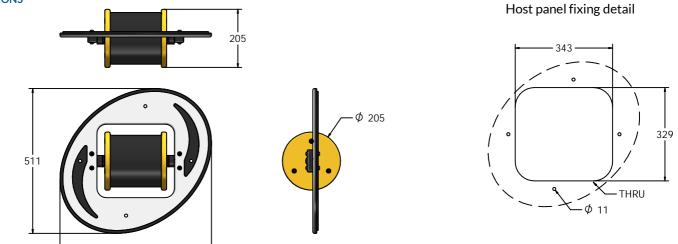

#### DIMENSIONS

CAD available on request

# TECHNICAL

Age Range: Largest Part: Total Weight: Surfacing : 2+ Years 534 x 511 x 205mm 5kg Approx N/A 534

IMPORTANT: you must specify the colour option you require at the time of order if it is different from the colour listed/shown above, requirements are subject to availability at the time of order