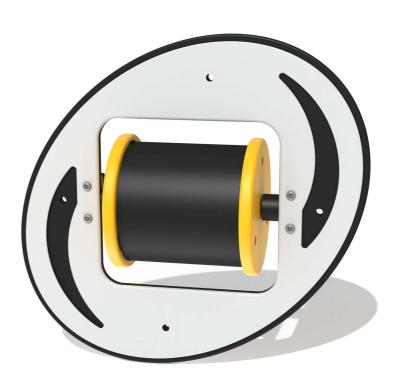

# FIMUMWLIN - Large Melody Wheel Musical Insert

BS EN 1176 - Designed to British & European Standards

### FEATURES

MUSICAL - Hidden cam strikes chimes inside

**ROTATE** - Spin at various speeds

Insert can easily attach to your own panel