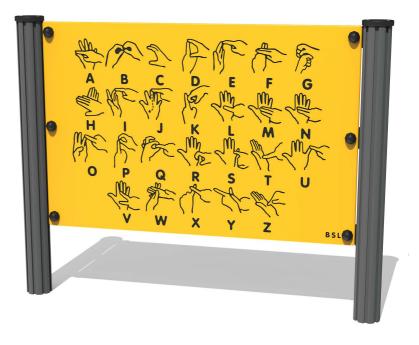

## **Product Information**

FISIGNUK3 - Sign Language Panel - BSL (British)

BS EN 1176 - Designed to British & European Standards

MATERIALS

Panel - Two Colour XDeco High Density Polyethylene (HDPE)

SUPPLY METHOD

## FEATURES

INCLUSIVE - Support sign language learning - Easily accessible height

VISUAL - High contrast panel aids shape recognition

DIMENSIONS

FISIGNUK3 Standard Panel FISIGNUK3-AL-WP Panel with Alu Posts

## TECHNICAL

| Age Range:    |
|---------------|
| Largest Part: |
| Total Weight: |
| Surfacing :   |

2+ Years FISIGNUK3 - 1200 x 800 x 15mm FISIGNUK3 - 13.5kg N/A

IMPORTANT: you must specify the colour option you require at the time of order if it is different from the colour listed/shown above, requirements are subject to availability at the time of order