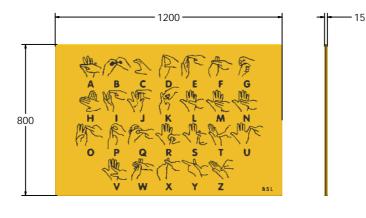

## FEATURES

INCLUSIVE - Support sign language learning - Easily accessible height

VISUAL - High contrast panel aids shape recognition

DIMENSIONS

FISIGNUK3 Standard Panel FISIGNUK3-AL-WP Panel with Alu Posts

## TECHNICAL

| Age Range:    |
|---------------|
| Largest Part: |
| Total Weight: |
| Surfacing :   |

2+ Years FISIGNUK3 - 1200 x 800 x 15mm FISIGNUK3 - 13.5kg N/A

IMPORTANT: you must specify the colour option you require at the time of order if it is different from the colour listed/shown above, requirements are subject to availability at the time of order