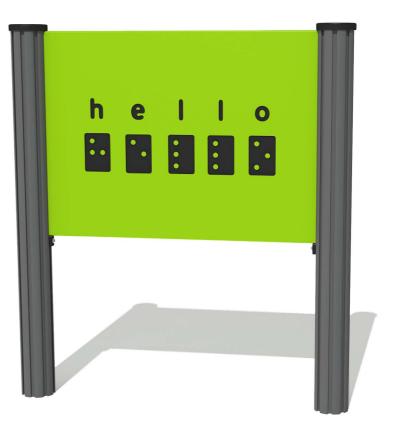

## FIHEBA - Hello Braille Play Panel

BS EN 1176 - Designed to British & European Standards

#### MATERIALS

Panel - Two Colour High Density Polyethylene (HDPE)

SUPPLY METHOD Panel - Singular panel