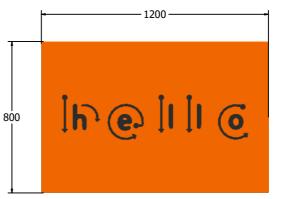

## DIMENSIONS

FIHEWT6 Standard Panel

FIHEWT6-AL Panel with Edge Slots for Alu Posts

FIHEWT6-AL-WP Panel with Alu Posts

FIHEWT3 Standard Panel

FIHEWT3-AL Panel with Edge Slots for Alu Posts

FIHEWT3-AL-WP Panel with Alu Posts

### **TECHNICAL**

Age Range: 2+ Years

Largest Part: FIHEWT6 - 595 x 800 x 15mm

Total Weight: FIHEWT6 - 6.5kg

Surfacing: N/A

Age Range: 2+ Years

Largest Part: FIHEWT3 - 800 x 1200 x 15mm

Total Weight: FIHEWT3 - 13.5kg