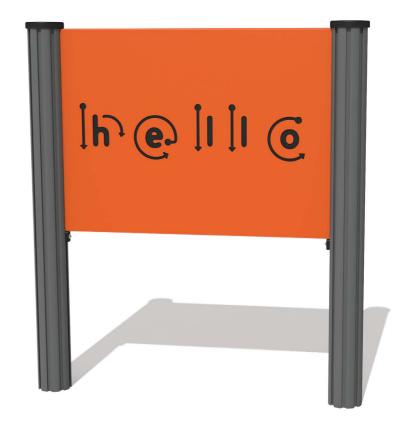

# **FIHEWT - Hello Writing Play Panel**

BS EN 1176 - Designed to British & European Standards

#### **MATERIALS**

Panel - Two Colour High Density Polyethylene (HDPE)

#### **SUPPLY METHOD**

Panel - Singular panel