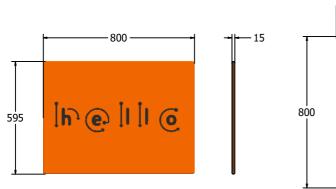

## DIMENSIONS

FIHEWT6 Standard Panel

FIHEWT6-AL Panel with Edge Slots for Alu Posts

FIHEWT6-AL-WP Panel with Alu Posts

FIHEWT3 Standard Panel

FIHEWT3-AL Panel with Edge Slots for Alu Posts

FIHEWT3-AL-WP Panel with Alu Posts

### **TECHNICAL**

Age Range: 2+ Years

Largest Part: FIHEWT6 - 595 x 800 x 15mm

Total Weight: FIHEWT6 - 6.5kg

Surfacing: N/A

Age Range: 2+ Years

Largest Part: FIHEWT3 - 800 x 1200 x 15mm

Total Weight: FIHEWT3 - 13.5kg