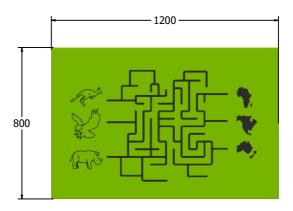

### DIMENSIONS

FIMZAO6 Standard Panel

FIMZAO6-AL Panel with Edge Slots for Alu Posts

FIMZAO6-AL-WP Panel with Alu Posts

FIMZAO3 Standard Panel

FIMZAO3-**AL** Panel with Edge Slots for Alu Posts

FIMZAO3-AL-WP Panel with Alu Posts

#### **TECHNICAL**

Age Range: 2+ Years

Largest Part: FIMZAO6 - 595 x 800 x 15mm

Total Weight: FIMZAO6 - 6.5kg

Surfacing: N/A

Age Range: 2+ Years

Largest Part: FIMZAO3 - 800 x 1200 x 15mm

Total Weight: FIMZAO3 - 13.5kg