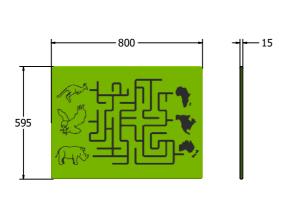

### DIMENSIONS

FIMZAO6 Standard Panel

FIMZAO6-AL Panel with Edge Slots for Alu Posts

FIMZAO6-AL-WP Panel with Alu Posts

FIMZAO3 Standard Panel

FIMZAO3-**AL** Panel with Edge Slots for Alu Posts

FIMZAO3-AL-WP Panel with Alu Posts

#### **TECHNICAL**

Age Range: 2+ Years

Largest Part: FIMZAO6 - 595 x 800 x 15mm

Total Weight: FIMZAO6 - 6.5kg

Surfacing: N/A

Age Range: 2+ Years

Largest Part: FIMZAO3 - 800 x 1200 x 15mm

Total Weight: FIMZAO3 - 13.5kg