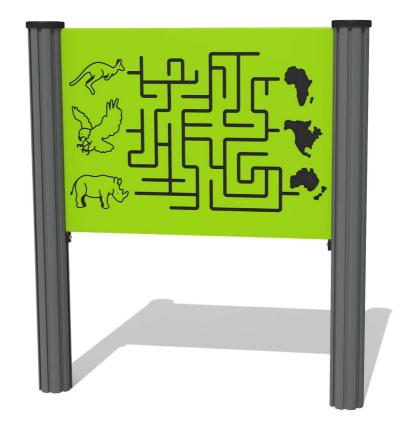

## FIMZAO - Animal Origins Maze Play Panel

BS EN 1176 - Designed to British & European Standards

#### **MATERIALS**

Panel - Two Colour High Density Polyethylene (HDPE)

#### **SUPPLY METHOD**

Panel - Singular panel