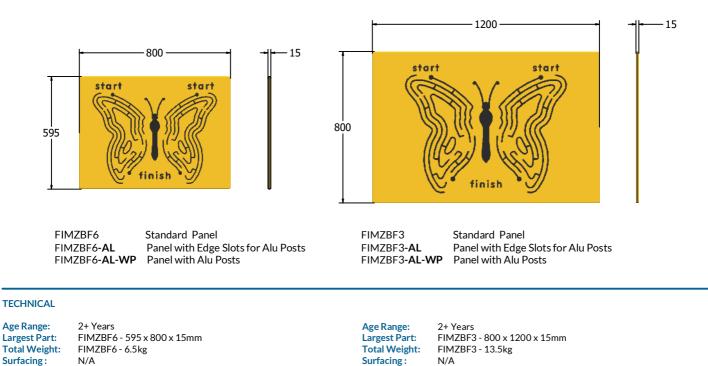

## DIMENSIONS

IMPORTANT: you must specify the colour option you require at the time of order if it is different from the colour listed/shown above, requirements are subject to availability at the time of order