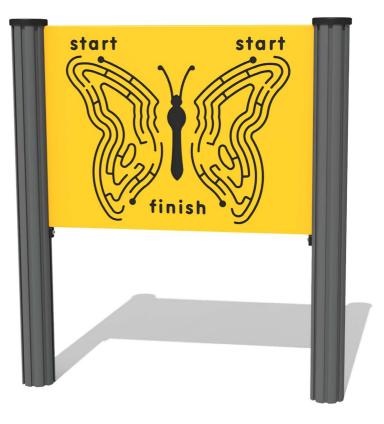

## FIMZBF - Butterfly Maze Play Panel

BS EN 1176 - Designed to British & European Standards

## MATERIALS

Panel - Two Colour High Density Polyethylene (HDPE)

SUPPLY METHOD Panel - Singular panel