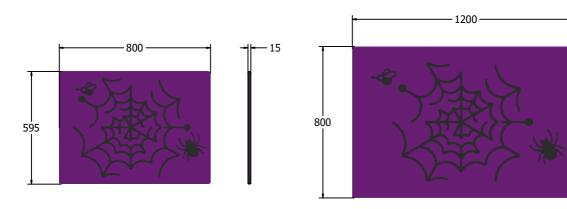

### **DIMENSIONS**

FIMZSW6 Standard Panel

FIMZSW6-**AL** Panel with Edge Slots for Alu Posts

FIMZSW6-AL-WP Panel with Alu Posts

FIMZSW3 Standard Panel

FIMZSW3-**AL** Panel with Edge Slots for Alu Posts

FIMZSW3-AL-WP Panel with Alu Posts

**TECHNICAL** 

Age Range: 2+ Years

Largest Part: FIMZSW6 - 595 x 800 x 15mm

Total Weight: FIMZSW6 - 6.5kg

Surfacing: N/A

Age Range: 2+ Years

Largest Part: FIMZSW3 - 800 x 1200 x 15mm

Total Weight: FIMZSW3 - 13.5kg