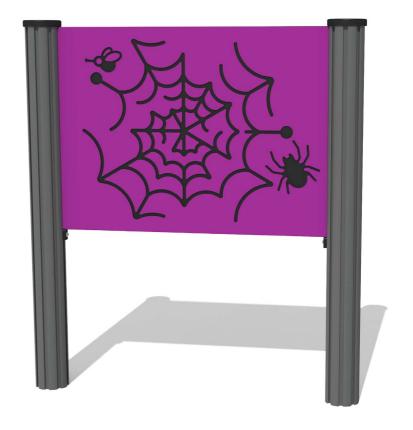

## FIMZSW - Spider Web Maze Play Panel

BS EN 1176 - Designed to British & European Standards

#### **MATERIALS**

Panel - Two Colour High Density Polyethylene (HDPE)

#### **SUPPLY METHOD**

Panel - Singular panel