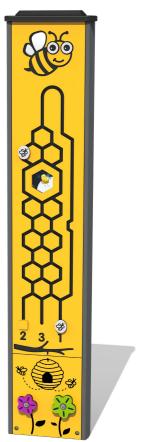

## FEATURES

↔ SLIDERS - Bee & butterfly counters

WINDOW - Transparent polycarbonate

ROTATE - Sun & flower discs

**VISUAL** - Hidden minibeast characters inside

ROLLER BALL - Frog eyes

MIRROR - Reflective bee wings & clouds

COUNTER DROP - Hexagonal beehive track

IMPORTANT: you must specify the colour option you require at the time of order if it is different from the colour listed/shown above, requirements are subject to availability at the time of order