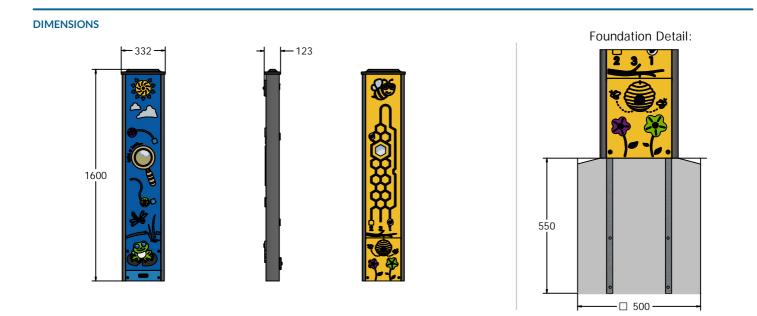

#### TECHNICAL

2+ Years FITMMIN - 332 x 1600 x 136mm FITMMIN - 23.5kg N/A

IMPORTANT: you must specify the colour option you require at the time of order if it is different from the colour listed/shown above, requirements are subject to availability at the time of order