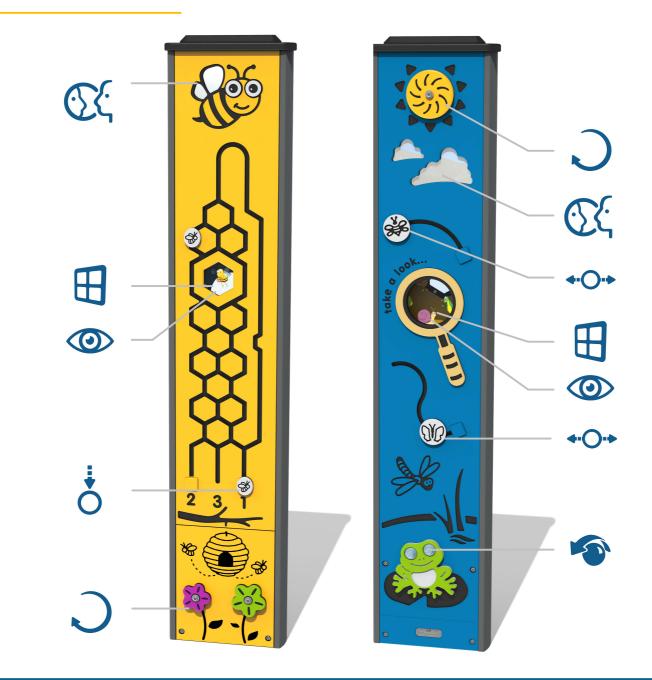

# **Product Information**

**FITMMIN - Minibeast Totem** 

## FEATURES

↔ SLIDERS - Bee & butterfly counters

WINDOW - Transparent polycarbonate

ROTATE - Sun & flower discs

**VISUAL** - Hidden minibeast characters inside

ROLLER BALL - Frog eyes

MIRROR - Reflective bee wings & clouds

COUNTER DROP - Hexagonal beehive track

IMPORTANT: you must specify the colour option you require at the time of order if it is different from the colour listed/shown above, requirements are subject to availability at the time of order