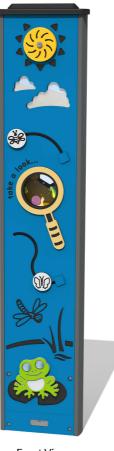

### SUPPLY METHOD

Totem - Fully assembled

Front View

## FEATURES

↔ SLIDERS - Bee & butterfly counters

WINDOW - Transparent polycarbonate

ROTATE - Sun & flower discs

**VISUAL** - Hidden minibeast characters inside

ROLLER BALL - Frog eyes

MIRROR - Reflective bee wings & clouds

COUNTER DROP - Hexagonal beehive track

IMPORTANT: you must specify the colour option you require at the time of order if it is different from the colour listed/shown above, requirements are subject to availability at the time of order