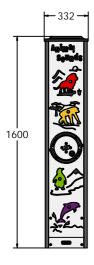

## **DIMENSIONS**

#### **TECHNICAL**

Age Range: 2+ Years

Largest Part: FITMWLDRG - 332 x 1600 x 170mm

Total Weight: FITMWLDRG - 26kg

Surfacing: N/A

Tel: +44 (0)1722 349793 Fax: +44 (0)1722 349792 Web: www.fahr-industries.com