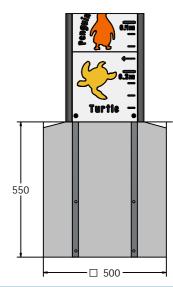

## **DIMENSIONS**

## Foundation Detail:

#### **TECHNICAL**

Age Range: 2+ Years

Largest Part: FITMWLDRG - 332 x 1600 x 170mm

Total Weight: FITMWLDRG - 26kg

Surfacing: N/A

Tel: +44 (0)1722 349793 Fax: +44 (0)1722 349792 Web: www.fahr-industries.com