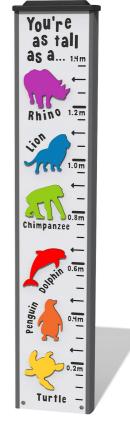

# **FEATURES**

**ROTOGEN** - Human powered energy for electronics

**SOUNDS** - Lion, chimpanzee, penguin & dolphin sounds

MEASURE - Animal height comparison chart

**TOUCH** - Finger trace animal outlines & names