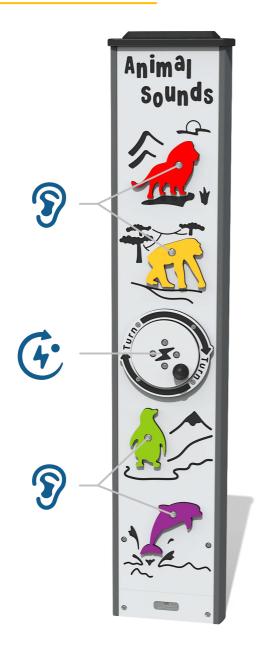

#### **FEATURES:**

**ROTOGEN-** Human powered energy for electronics

**INTERACTIVE-** Playback wild animal sounds

Front View

Rear View

# **FEATURES**

**ROTOGEN** - Human powered energy for electronics

**SOUNDS** - Lion, chimpanzee, penguin & dolphin sounds

MEASURE - Animal height comparison chart

**TOUCH** - Finger trace animal outlines & names