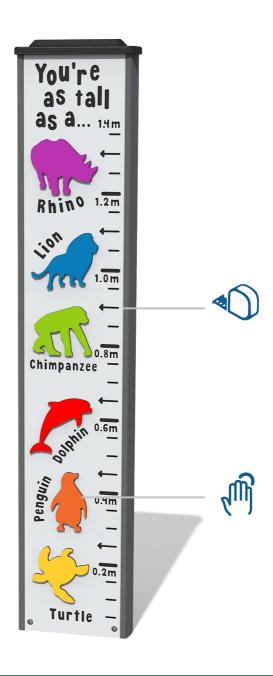

# **FEATURES**

**ROTOGEN** - Human powered energy for electronics

**SOUNDS** - Lion, chimpanzee, penguin & dolphin sounds

MEASURE - Animal height comparison chart

**TOUCH** - Finger trace animal outlines & names