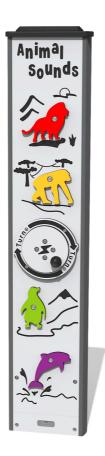

#### **FEATURES:**

**ROTOGEN-** Human powered energy for electronics

**INTERACTIVE-** Playback wild animal sounds

Front View

Rear View

# **FEATURES**

**ROTOGEN** - Human powered energy for electronics

**SOUNDS** - Lion, chimpanzee, penguin & dolphin sounds

MEASURE - Animal height comparison chart

**TOUCH** - Finger trace animal outlines & names