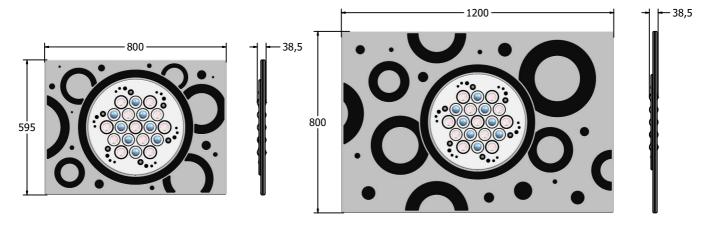

#### DIMENSIONS

FIROLL6

 $\label{eq:FIROLL6-AL-With Edge Slots For Alu Posts} FIROLL6-\textbf{AL} - With Edge Slots For Alu Posts$ 

FIROLL3

FIROLL3-AL - With Edge Slots For Alu Posts

#### **TECHNICAL**

Age Range: 2+ Years

Largest Part: FIROLL6-800 x 595 x 38.5mm

Total Weight: FIROLL6 - 8.7kg

Surfacing: N/A

Age Range: 2+ Years

Largest Part: FIROLL3 - 1200 x 800 x 38.5mm

Total Weight: FIROLL3 - 16.38kg