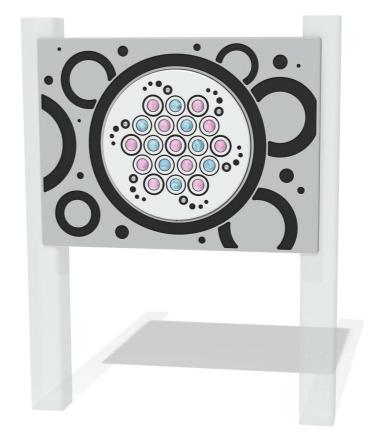

### **FIROLL - Roller Ball Play Panel**

BS EN 1176 - Designed to British & European Standards

#### **MATERIALS**

Panel - Two Colour High Density Polyethylene (HDPE)

#### **SUPPLY METHOD**

Panel - Pre-assembled singular panel