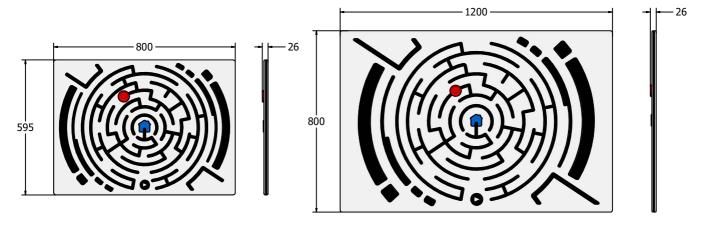

## **DIMENSIONS**

FIMZSL6

FIMZSL6-AL - With Edge Slots For Alu Posts

FIMZSL3 FIMZSL3-AL - With Edge Slots For Alu Posts

## **TECHNICAL**

Age Range: 2+ Years

FIMZSL6-800 x 595 x 26mm **Largest Part:** 

**Total Weight:** FIMZSL6 - 7.3kg

Age Range: 2+ Years

 $FIMZSL3 - 1200 \times 800 \times 26 mm$ **Largest Part:** 

**Total Weight:** FIMZSL3 - 15.5kg