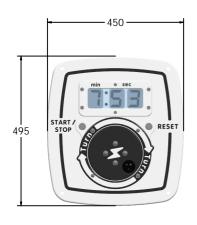

# DIMENSIONS

Host Panel Fixing Detail

CAD Template Available

## TECHNICAL

Age Range: 2+ Years

**Largest Part:** 450 x 495 x 142mm

Total Weight: 12kg Surfacing: N/A

IMPORTANT: you must specify the colour option you require at the time of order if it is different from the colour listed/shown above, requirements are subject to availability at the time of order