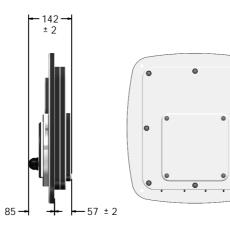

# DIMENSIONS

Host Panel Fixing Detail

CAD Template Available

## TECHNICAL

Age Range: 2+ Years

**Largest Part:** 450 x 495 x 142mm

Total Weight: 12kg Surfacing: N/A

IMPORTANT: you must specify the colour option you require at the time of order if it is different from the colour listed/shown above, requirements are subject to availability at the time of order