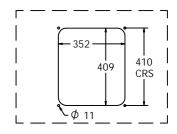

# **Product Information**



# FIPT3TIMINRG - RotoGen 3 Digit Timer Insert

BS EN 1176 - Designed to British & European Standards

# **MATERIALS**

Panel - Two Colour XDeco High Density Polyethylene (HDPE)

#### **SUPPLY METHOD**

Insert - Fully assembled

### **FEATURES**



**ROTOGEN-** Human powered energy for electronics



TIMER - 10 seconds turning provides 5 minutes of timing









Insert can be easily attached to your own panel

# DIMENSIONS





Host Panel Fixing Detail



CAD Template Available

## TECHNICAL

Age Range: 2+ Years

**Largest Part:** 450 x 495 x 142mm

Total Weight: 12kg Surfacing: N/A

IMPORTANT: you must specify the colour option you require at the time of order if it is different from the colour listed/shown above, requirements are subject to availability at the time of order