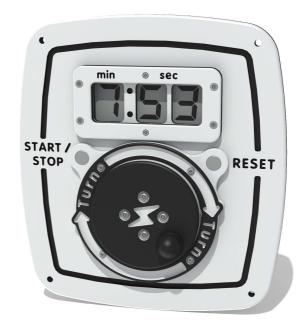

# FIPT3TIMINRG - RotoGen 3 Digit Timer Insert

BS EN 1176 - Designed to British & European Standards

### **FEATURES**

**ROTOGEN-** Human powered energy for electronics

TIMER - 10 seconds turning provides 5 minutes of timing

Insert can be easily attached to your own panel