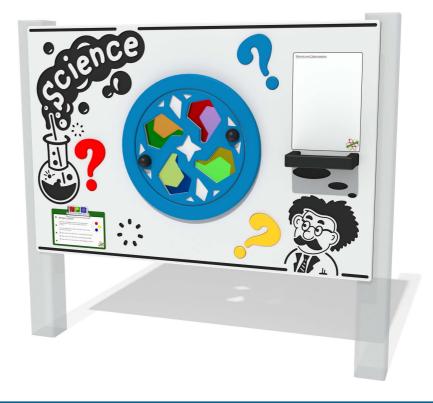

## FISCICOLOURS3 - Scientific Colours Play Panel

BS EN 1176 - Designed to British & European Standards

#### MATERIALS

Panel - Two Colour High Density Polyethylene (HDPE)

SUPPLY METHOD Panel - Fully assembled