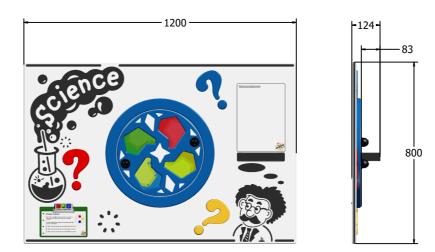

### DIMENSIONS

#### TECHNICAL

2+ Years FISCICOLOURS3 - 800 x 1200 x 124mm FISCICOLOURS3 - 20kg N/A

IMPORTANT: you must specify the colour option you require at the time of order if it is different from the colour listed/shown above, requirements are subject to availability at the time of order