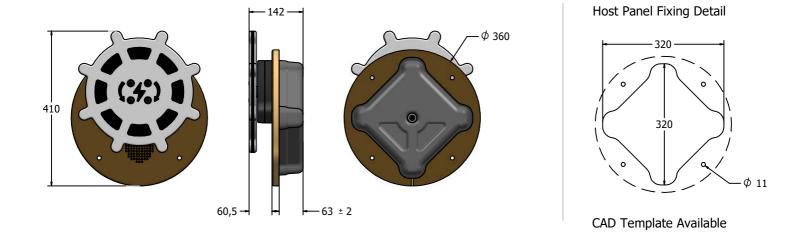

### DIMENSIONS

#### TECHNICAL

2+ Years FIPTSHWHRGIN - 410 x 360 x 142mm : FIPTSHWHRGIN - 7kg

IMPORTANT: you must specify the colour option you require at the time of order if it is different from the colour listed/shown above, requirements are subject to availability at the time of order