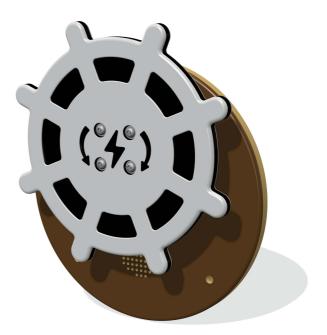

## FIPTSHWHINRG - RotoGen Ships Wheel Insert

BS EN 1176 - Designed to British & European Standards