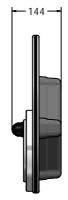

# DIMENSIONS

CAD Template Available

## TECHNICAL

Age Range: 2+ Years

**Largest Part:** 511 x 464 x 144mm

Total Weight: 8.6kg Surfacing: N/A

IMPORTANT: you must specify the colour option you require at the time of order if it is different from the colour listed/shown above, requirements are subject to availability at the time of order