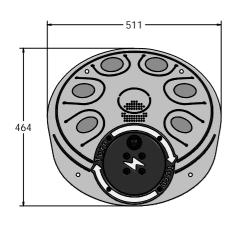

# DIMENSIONS

CAD Template Available

## TECHNICAL

Age Range: 2+ Years

**Largest Part:** 511 x 464 x 144mm

Total Weight: 8.6kg Surfacing: N/A

IMPORTANT: you must specify the colour option you require at the time of order if it is different from the colour listed/shown above, requirements are subject to availability at the time of order