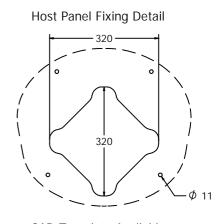

# DIMENSIONS

CAD Template Available

## TECHNICAL

Age Range: 2+ Years

**Largest Part:** 511 x 464 x 144mm

Total Weight: 8.6kg Surfacing: N/A

IMPORTANT: you must specify the colour option you require at the time of order if it is different from the colour listed/shown above, requirements are subject to availability at the time of order