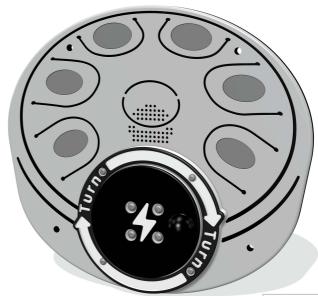

# FIPTTDRUMINRG - RotoGen Tongue Drum Musical Insert

BS EN 1176 - Designed to British & European Standards

### **FEATURES**

**MUSICAL** - Listen to Tongue Drum Sounds

Insert can be easily attached to your own panel