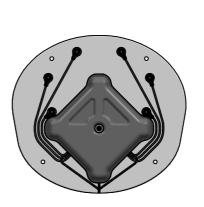

# FIPTTDRUMINRG - RotoGen Tongue Drum Musical Insert

BS EN 1176 - Designed to British & European Standards

### **FEATURES**

**MUSICAL** - Listen to Tongue Drum Sounds

Insert can be easily attached to your own panel

## TECHNICAL

Age Range: 2+ Years

**Largest Part:** 511 x 464 x 144mm

Total Weight: 8.6kg Surfacing: N/A

IMPORTANT: you must specify the colour option you require at the time of order if it is different from the colour listed/shown above, requirements are subject to availability at the time of order