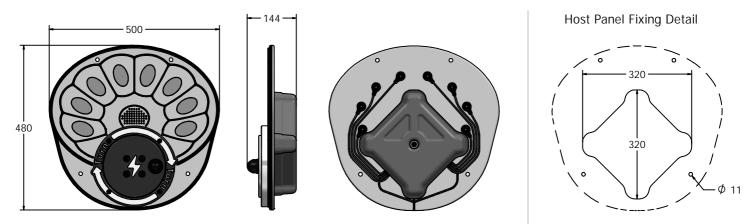

## TECHNICAL

| Age Range:    | 2+ Years          |
|---------------|-------------------|
| Largest Part: | 500 x 480 x 144mm |
| Total Weight: | 8.75kg            |
| Surfacing :   | N/A               |