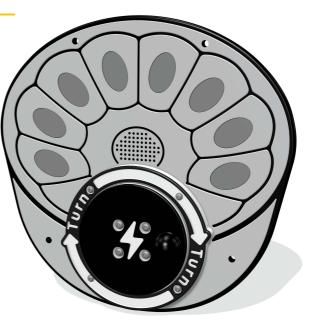

## FIPTSTPANINRG - RotoGen Steel Pan Musical Insert

BS EN 1176 - Designed to British & European Standards

MATERIALS

Panel - Two Colour XDeco High Density Polyethylene (HDPE)

SUPPLY METHOD Insert - Fully assembled

## FEATURES

MUSICAL - Listen to Steel Pan Sounds

ROTOGEN - Human powered energy for electronics

RotoGen.

DIMENSIONS

Insert can be easily attached to your own panel

CAD Template Available