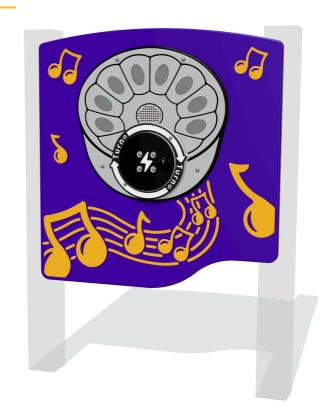

## FIPTSTPANRG - RotoGen Steel Pan Musical Panel

BS EN 1176 - Designed to British & European Standards

#### **MATERIALS**

Panel - Two Colour High Density Polyethylene (HDPE)

#### **SUPPLY METHOD**

Panel - Fully assembled