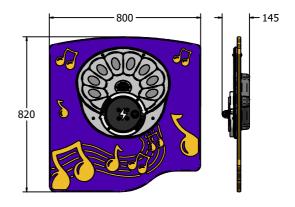

## **DIMENSIONS**

FIPTSTPANRG6

FIPTSTPANRG3

FIPTSTPANRG6-AL - With Edge Slots For Alu Posts

FIPTSTPANRG3-AL - With Edge Slots For Alu Posts

### **TECHNICAL**

Age Range: 2+ Years

**Largest Part:** 595 x 800 x 145mm

**Total Weight:** 16kg Surfacing:

Age Range: Largest Part: 2+ Years

800 x 820 x 145mm

**Total Weight:** 20.5kg Surfacing: N/A

IMPORTANT: you must specify the colour option you require at the time of order if it is different from the colour listed/shown above, requirements are subject to availability at the time of order