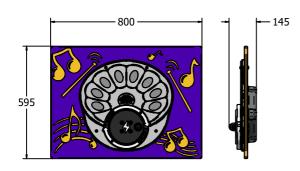

## **DIMENSIONS**

FIPTSTPANRG6

FIPTSTPANRG3

FIPTSTPANRG6-AL - With Edge Slots For Alu Posts

FIPTSTPANRG3-AL - With Edge Slots For Alu Posts

### **TECHNICAL**

Age Range: 2+ Years

**Largest Part:** 595 x 800 x 145mm

**Total Weight:** 16kg Surfacing:

Age Range: Largest Part: 2+ Years

800 x 820 x 145mm

**Total Weight:** 20.5kg Surfacing: N/A

IMPORTANT: you must specify the colour option you require at the time of order if it is different from the colour listed/shown above, requirements are subject to availability at the time of order