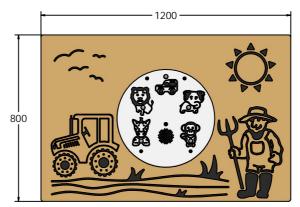

### **DIMENSIONS**

FIPTSFARM6 FIPTSFARM6-AL-WP

Standard Panel Panel with Alu Posts FIPTSFARM3 FIPTSFARM3-AL-WP Panel with Alu Posts

Standard Panel

#### **TECHNICAL**

Age Range: 2+ Years 800 x 595 x 88mm **Largest Part:** 

**Total Weight:** 10.5kg Surfacing:

2+ Years Age Range:

1200 x 800 x 88mm **Largest Part: Total Weight:** 

17kg Surfacing: N/A

IMPORTANT: you must specify the colour option you require at the time of order if it is different from the colour listed/shown above, requirements are subject to availability at the time of order