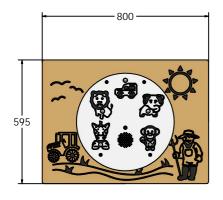

### **DIMENSIONS**

FIPTSFARM6 FIPTSFARM6-AL-WP

Standard Panel Panel with Alu Posts FIPTSFARM3 FIPTSFARM3-AL-WP Panel with Alu Posts

Standard Panel

#### **TECHNICAL**

Age Range: 2+ Years 800 x 595 x 88mm **Largest Part:** 

**Total Weight:** 10.5kg Surfacing:

2+ Years Age Range:

1200 x 800 x 88mm **Largest Part: Total Weight:** 

17kg Surfacing: N/A

IMPORTANT: you must specify the colour option you require at the time of order if it is different from the colour listed/shown above, requirements are subject to availability at the time of order