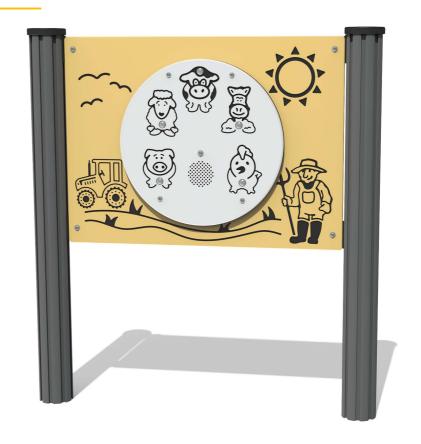

## FIPTSFARM - PlayTronic Farm Sounds Play Panels

BS EN 1176 - Designed to British & European Standards

#### **FEATURES**

**INCLUSIVE** - Activity positioned at accessible height

**LISTEN** - Listen to Farm Animal sounds

BATTERY - Battery powered PlayTronic Sounds