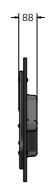

#### **TECHNICAL**

Age Range: 2+ Years 800 x 595 x 88mm **Largest Part:** 

**Total Weight:** 10.5kg Surfacing:

2+ Years Age Range:

1200 x 800 x 88mm **Largest Part: Total Weight:** 

17kg Surfacing: N/A

IMPORTANT: you must specify the colour option you require at the time of order if it is different from the colour listed/shown above, requirements are subject to availability at the time of order