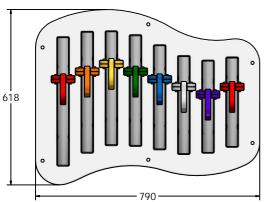

#### **DIMENSIONS**

#### **TECHNICAL**

Age Range: 2+ Years

**Largest Part:** 790 x 618 x 143mm

Total Weight: 14.5kg Surfacing: N/A

IMPORTANT: you must specify the colour option you require at the time of order if it is different from the colour listed/shown above, requirements are subject to availability at the time of order