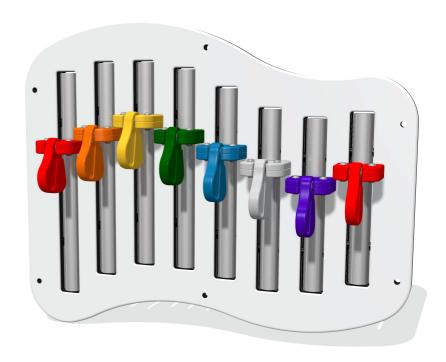

#### FIMU8CAMWIN - Diatonic Cam Chimes Musical Insert

BS EN 1176 - Designed to British & European Standards

#### **FEATURES**

MUSICAL - 8 different notes played with Cams

CO-ORDINATION - Develops hand eye co-ordination

Insert can easily attach to your own panel