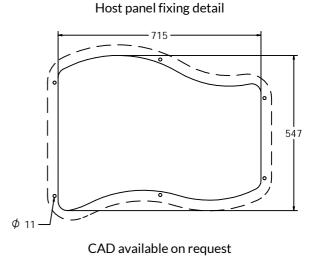

### **Product Information**

#### FIMU8CAMWIN - Diatonic Cam Chimes Musical Insert

BS EN 1176 - Designed to British & European Standards

#### **MATERIALS**

Panel - Two Colour High Density Polyethylene (HDPE)

Chimes - Anodised aluminium with a brushed finish

#### **SUPPLY METHOD**

**Insert** - Fully assembled

#### **FEATURES**



MUSICAL - 8 different notes played with Cams



CO-ORDINATION - Develops hand eye co-ordination



Insert can easily attach to your own panel



#### **DIMENSIONS**

## 143



# 42



#### **TECHNICAL**

Age Range: 2+ Years

**Largest Part:** 790 x 618 x 143mm

Total Weight: 14.5kg Surfacing: N/A

IMPORTANT: you must specify the colour option you require at the time of order if it is different from the colour listed/shown above, requirements are subject to availability at the time of order

Tel: +44 (0)1722 349793 Email: sales@fahr-industries.com Web: www.fahr-industries.com