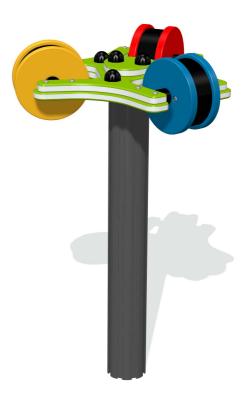

# FIVSPMAT-AL-WP - Virtuoso Spin Maraca Tree with Alu Post

BS EN 1176 - Designed to British & European Standards

## MATERIALS

Panels - Two Colour High Density Polyethylene (HDPE) Post - Extruded aluminium post with powder coat finish Maracas - High Density Polyethylene (HDPE)

#### SUPPLY METHOD

Maracas & Panels - Assembled Post & Cap - Separately