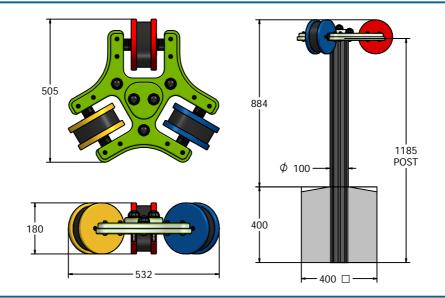

#### DIMENSIONS

## TECHNICAL

Age Range: Largest Part: Heaviest Part: Total Weight: Surfacing : 2+ Years Post - 1185 x Ø100mm Maraca Assembly - 8Kg Approx. 13Kg Approx. N/A

IMPORTANT: you must specify the colour option you require at the time of order if it is different from the colour listed/shown above, requirements are subject to availability at the time of order