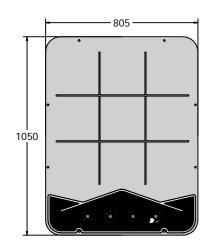

## **DIMENSIONS**

#### **TECHNICAL**

Age Range: 2+ Years

**Largest Part:** 805 x 1050 x 61.5mm

Total Weight: 25kg Surfacing: N/A

 $IMPORTANT: you \ must specify \ the \ colour \ option \ you \ require \ at \ the \ time \ of \ order \ if \ it \ is \ different \ from \ the \ colour \ listed/shown \ above, \ requirements \ are \ subject \ to \ availability \ at \ the \ time \ of \ order \ if \ it \ is \ different \ from \ the \ colour \ listed/shown \ above, \ requirements \ are \ subject \ to \ availability \ at \ the \ time \ of \ order \ if \ it \ is \ different \ from \ the \ colour \ listed/shown \ above, \ requirements \ are \ subject \ to \ availability \ at \ the \ time \ of \ order \ if \ it \ is \ different \ from \ the \ colour \ listed/shown \ above, \ requirements \ are \ subject \ to \ availability \ at \ the \ time \ of \ order \ if \ it \ is \ different \ from \ the \ colour \ listed/shown \ above, \ requirements \ are \ subject \ to \ availability \ at \ the \ time \ of \ order \ if \ it \ is \ different \ from \ the \ colour \ listed/shown \ above, \ requirements \ are \ subject \ to \ availability \ at \ the \ time \ of \ order \ if \ it \ is \ different \ from \ the \ colour \ listed/shown \ above, \ requirements \ are \ subject \ to \ availability \ at \ the \ time \ of \ order \ if \ it \ is \ different \ from \ the \ colour \ listed/shown \ above, \ requirements \ are \ subject \ to \ availability \ at \ the \ time \ of \ order \ if \ it \ is \ different \ from \ the \ colour \ listed/shown \ above, \ requirements \ are \ subject \ to \ availability \ at \ the \ time \ of \ order \ if \ it \ availability \ at \ the \ time \ order \ availability \ at \ at \ availability \ availability \ at \ availability \ at \ availability \ availabili$