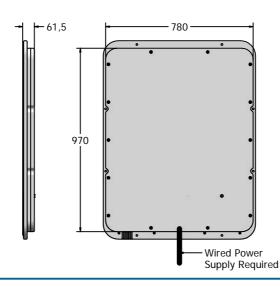

## **DIMENSIONS**

#### **TECHNICAL**

Age Range: 2+ Years

**Largest Part:** 805 x 1050 x 61.5mm

Total Weight: 25kg Surfacing: N/A

 $IMPORTANT: you \ must specify \ the \ colour \ option \ you \ require \ at \ the \ time \ of \ order \ if \ it \ is \ different \ from \ the \ colour \ listed/shown \ above, \ requirements \ are \ subject \ to \ availability \ at \ the \ time \ of \ order \ if \ it \ is \ different \ from \ the \ colour \ listed/shown \ above, \ requirements \ are \ subject \ to \ availability \ at \ the \ time \ of \ order \ if \ it \ is \ different \ from \ the \ colour \ listed/shown \ above, \ requirements \ are \ subject \ to \ availability \ at \ the \ time \ of \ order \ if \ it \ is \ different \ from \ the \ colour \ listed/shown \ above, \ requirements \ are \ subject \ to \ availability \ at \ the \ time \ of \ order \ if \ it \ is \ different \ from \ the \ colour \ listed/shown \ above, \ requirements \ are \ subject \ to \ availability \ at \ the \ time \ of \ order \ if \ it \ is \ different \ from \ the \ colour \ listed/shown \ above, \ requirements \ are \ subject \ to \ availability \ at \ the \ time \ of \ order \ if \ it \ is \ different \ from \ the \ colour \ listed/shown \ above, \ requirements \ are \ subject \ to \ availability \ at \ the \ time \ of \ order \ if \ it \ is \ different \ from \ the \ colour \ listed/shown \ above, \ requirements \ are \ subject \ to \ availability \ at \ the \ time \ of \ order \ if \ it \ is \ different \ from \ the \ colour \ listed/shown \ above, \ requirements \ are \ subject \ to \ availability \ at \ the \ time \ of \ order \ if \ it \ availability \ at \ the \ time \ order \ availability \ at \ at \ availability \ availability \ at \ availability \ at \ availability \ availabili$