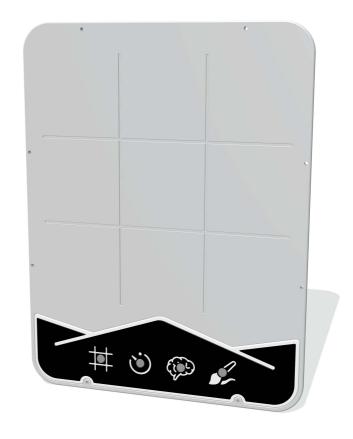

# FIPTLUSNAC - LumiSense Play Panel

**BS EN 1176** - Designed to British & European Standards **Indoor Play** - Wired power product for indoors only

## 4x Game Modes: