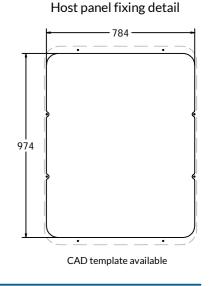

# **Product Information**

# FIPTLUSNAC - LumiSense Play Panel

**BS EN 1176** - Designed to British & European Standards **Indoor Play** - Wired power product for indoors only

#### **MATERIALS**

Panel - High Density Polyethylene (HDPE)

#### **SUPPLY METHOD**

Panel - Assembled



## 4x Game Modes:











## **DIMENSIONS**







#### **TECHNICAL**

Age Range: 2+ Years

**Largest Part:** 805 x 1050 x 61.5mm

Total Weight: 25kg Surfacing: N/A

 $IMPORTANT: you \ must specify \ the \ colour \ option \ you \ require \ at \ the \ time \ of \ order \ if \ it \ is \ different \ from \ the \ colour \ listed/shown \ above, \ requirements \ are \ subject \ to \ availability \ at \ the \ time \ of \ order \ if \ it \ is \ different \ from \ the \ colour \ listed/shown \ above, \ requirements \ are \ subject \ to \ availability \ at \ the \ time \ of \ order \ if \ it \ is \ different \ from \ the \ colour \ listed/shown \ above, \ requirements \ are \ subject \ to \ availability \ at \ the \ time \ of \ order \ if \ it \ is \ different \ from \ the \ colour \ listed/shown \ above, \ requirements \ are \ subject \ to \ avai