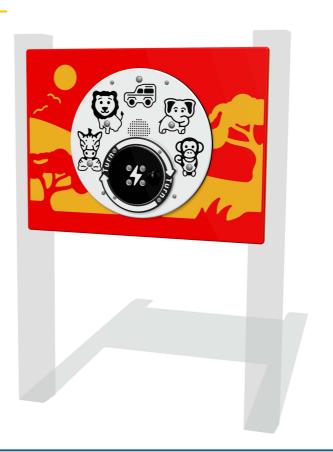

### FIPTSSAFARG - RotoGen Safari Sounds Play Panel

BS EN 1176 - Designed to British & European Standards

#### MATERIALS

Panels - Two Colour High Density Polyethylene (HDPE)

SUPPLY METHOD Panel - Fully assembled