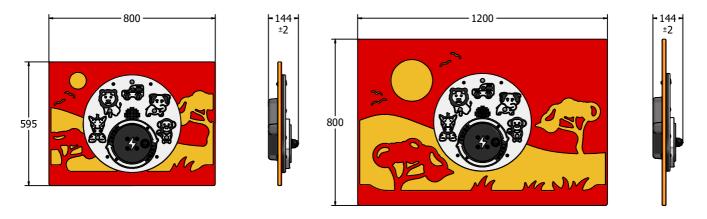

#### DIMENSIONS

FIPTSSAFARG6

FIPTSSAFARG3

#### TECHNICAL

2+ Years FIPTSSAFARG6 595 x 800 x 144mm FIPTSSAFARG6 15.6kg N/A Age Range: Largest Part: Total Weight: Surfacing : 2+ Years FIPTSSAFARG3 800 x 1200 x 144mm FIPTSSAFARG3 23.5kg N/A

IMPORTANT: you must specify the colour option you require at the time of order if it is different from the colour listed/shown above, requirements are subject to availability at the time of order