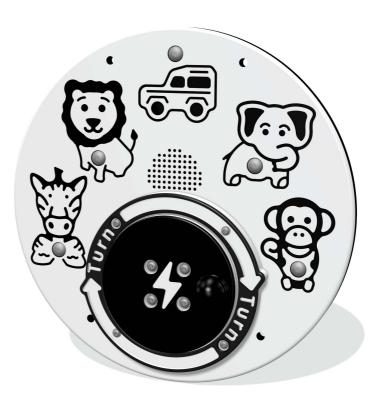

## FIPTSSAFAINRG - RotoGen Safari Sounds Insert

BS EN 1176 - Designed to British & European Standar

### MATERIALS

Panel - Two Colour High Density Polyethylene (HDPI

SUPPLY METHOD Insert - Fully assembled

Insert can easily attach to your own panel

### TECHNICAL

| Age Range:    | 2+ Years     |
|---------------|--------------|
| Largest Part: | Ø470 x 144mm |
| Total Weight: | 8.3kg        |
| Surfacing :   | N/A          |

IMPORTANT: you must specify the colour option you require at the time of order if it is different from the colour listed/shown above, requirements are subject to availability at the time of order