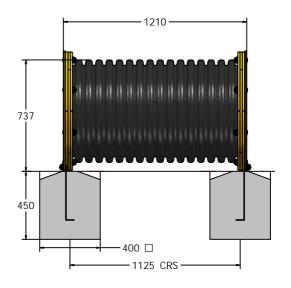

## TECHNICAL

Age Range: Largest Part: Total Weight: Surfacing :

Tunnel Assembly - 810 x 1120 x 1210mm 43kg Approx

1.5m from the extents of the equipment with a critical fall height in excess of 818mm

IMPORTANT: you must specify the colour option you require at the time of order if it is different from the colour listed/shown above, requirements are subject to availability at the time of order