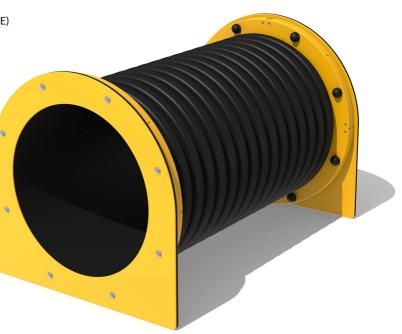

## **Product Information**

**FIFTSTUN - Scramble Tunnel** 

BS EN 1176 - Designed to British & European Standards

MATERIALS

Panel - Two Colour High Density Polyethylene (HDPE) Ribbed Tunnel - HDPE heavy duty ribbed tunnel with smooth inner

SUPPLY METHOD

Tunnel - Fully assembled

FEATURES

TUNNEL - Ribbed Crawl Through Play Tunnel

In-Ground Brackets & Fixings Supplied with Tunnel

DIMENSIONS