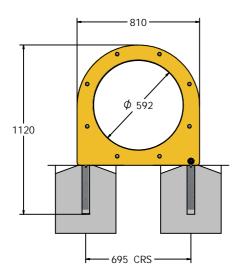

## TECHNICAL

Age Range: Largest Part: Total Weight: Surfacing :

Tunnel Assembly - 810 x 1120 x 1210mm 43kg Approx

1.5m from the extents of the equipment with a critical fall height in excess of 818mm

IMPORTANT: you must specify the colour option you require at the time of order if it is different from the colour listed/shown above, requirements are subject to availability at the time of order