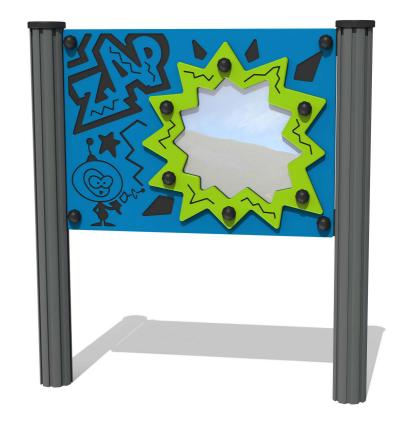

# FIZAPXD - Zap Mirror Play Panel

BS EN 1176 - Designed to British & European Standards

#### **MATERIALS**

Panels - Two Colour High Density Polyethylene (HDPE)

## **FEATURES**

**INCLUSIVE** - Mirror positioned at accessible height

MIRROR - 'Zap' shaped reflective panel