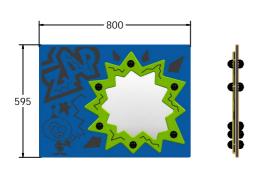

### **DIMENSIONS**

FIZAP6XD FIZAP6XD-**AL-WP**  Standard Panel Panel with Alu Posts

FIZAP3XD FIZAP3XD-AL-WP Standard Panel Panel with Alu Posts

#### **TECHNICAL**

Age Range: 2+ Years

FIZAP6XD - 800 x 595 x 81mm **Largest Part:** 

FIZAP6XD - 8.5kg **Total Weight:** 

Surfacing:

Age Range: 2+ Years

FIZAP3XD - 1200 x 800 x 81mm **Largest Part:** 

**Total Weight:** FIZAP3XD - 15kg