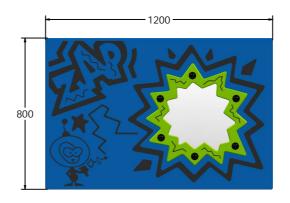

### **DIMENSIONS**

FIZAP6XD FIZAP6XD-**AL-WP**  Standard Panel Panel with Alu Posts

FIZAP3XD FIZAP3XD-AL-WP Standard Panel Panel with Alu Posts

#### **TECHNICAL**

Age Range: 2+ Years

FIZAP6XD - 800 x 595 x 81mm **Largest Part:** 

FIZAP6XD - 8.5kg **Total Weight:** 

Surfacing:

Age Range: 2+ Years

FIZAP3XD - 1200 x 800 x 81mm **Largest Part:** 

**Total Weight:** FIZAP3XD - 15kg