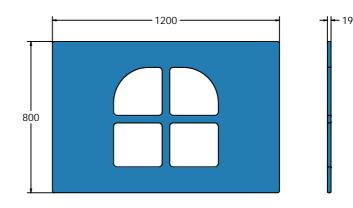

## **DIMENSIONS**

FIWINDOW6 Standard Panel FIWINDOW6 -AL-WP Panel with Alu Posts

FIWINDOW3 Standard Panel FIWINDOW3 -AL-WP Panel with Alu Posts

### **TECHNICAL**

Age Range: 2+ Years

FIWINDOW6 - 800 x 595 x 19mm Largest Part:

FIWINDOW6 - 4.5kg **Total Weight:** 

Surfacing:

Age Range: 2+ Years

FIWINDOW3 - 1200 x 800 x 19mm **Largest Part:** 

**Total Weight:** FIWINDOW3 - 10.5kg