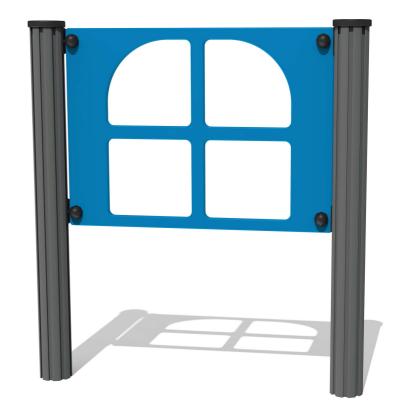

# FIWINDOW - Window Cut Out Play Panel

BS EN 1176 - Designed to British & European Standards

## **FEATURES**

**INCLUSIVE** - Window positioned at accessible height

WINDOW - Cut-through window sections