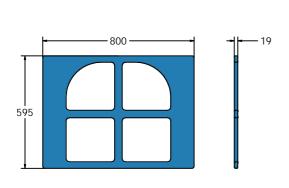

## **DIMENSIONS**

FIWINDOW6 Standard Panel FIWINDOW6 -AL-WP Panel with Alu Posts

FIWINDOW3 Standard Panel FIWINDOW3 -AL-WP Panel with Alu Posts

### **TECHNICAL**

Age Range: 2+ Years

FIWINDOW6 - 800 x 595 x 19mm Largest Part:

FIWINDOW6 - 4.5kg **Total Weight:** 

Surfacing:

Age Range: 2+ Years

FIWINDOW3 - 1200 x 800 x 19mm **Largest Part:** 

**Total Weight:** FIWINDOW3 - 10.5kg