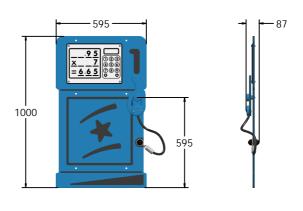

#### DIMENSIONS

FIPETPUMP-WP - Petrol Pump Play Panel - With Posts

FIPETPUMP - Petrol Pump Play Panel

#### **TECHNICAL**

Age Range: 2+ Years

**Largest Part:** Panel Assembly - 595 x 1000 x 166mm

Heaviest Part: Panel Assembly - 9.2kg

Total Weight: FIPETPUMP - 9.2kg / FIPETPUMP-WP - 20.9kg

Surfacing: N/A

IMPORTANT: you must specify the colour option you require at the time of order if it is different from the colour listed/shown above, requirements are subject to availability at the time of order