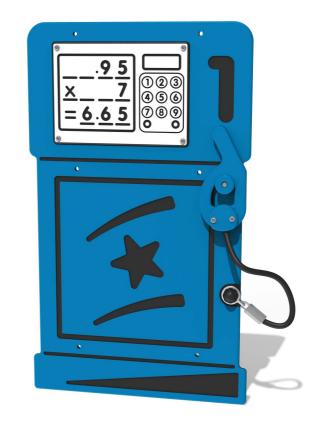

### FIPETPUMP - Petrol Pump Play Panel

BS EN 1176 - Designed to British & European Standards

#### **MATERIALS**

Panel - Two Colour XDeco High Density Polyethylene (HDPE)

Recycled Posts - Recycled plastic with textured finish

Rope - Steel core rope sheathed with braided nylon

#### **FEATURES**

**INCLUSIVE** - Handle at easily accessible height