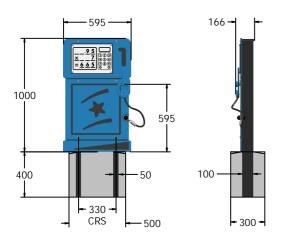

#### DIMENSIONS

FIPETPUMP-WP - Petrol Pump Play Panel - With Posts

FIPETPUMP - Petrol Pump Play Panel

#### **TECHNICAL**

Age Range: 2+ Years

**Largest Part:** Panel Assembly - 595 x 1000 x 166mm

Heaviest Part: Panel Assembly - 9.2kg

Total Weight: FIPETPUMP - 9.2kg / FIPETPUMP-WP - 20.9kg

Surfacing: N/A

IMPORTANT: you must specify the colour option you require at the time of order if it is different from the colour listed/shown above, requirements are subject to availability at the time of order