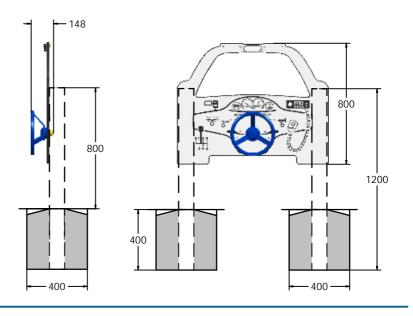

### **DIMENSIONS**

#### **TECHNICAL**

Age Range: 2+ Years

FIESPOLI3 - 1000 x 1100 x 148mm Largest Part:

FIESPOLI3 - 9.5kg **Total Weight:** 

Surfacing:

IMPORTANT: you must specify the colour option you require at the time of order if it is different from the colour listed/shown above, requirements are subject to availability at the time of order