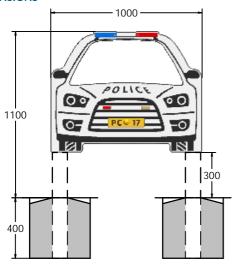

### **DIMENSIONS**

#### **TECHNICAL**

Age Range: 2+ Years

FIESPOLI3 - 1000 x 1100 x 148mm Largest Part:

FIESPOLI3 - 9.5kg **Total Weight:** 

Surfacing:

IMPORTANT: you must specify the colour option you require at the time of order if it is different from the colour listed/shown above, requirements are subject to availability at the time of order