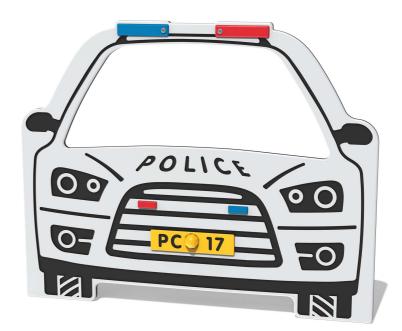

## FIESPOLI3- Police Car Play Panel

BS EN 1176 - Designed to British & European Standards

#### **FEATURES**

MIRROR - Central 'Rear view' mirror

**ROTATE** - Spin steering wheel

WINDOW - Look through the car windscreen

Includes Moving Steering Wheel