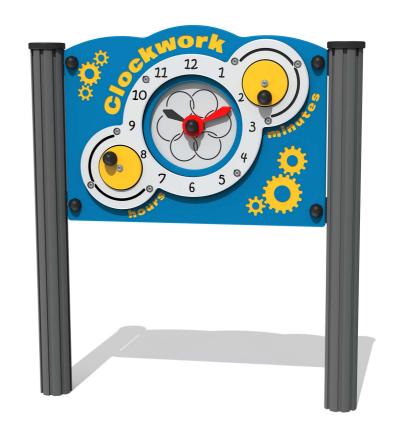

# FICWORK - Clockwork Play Panel

BS EN 1176 - Designed to British & European Standards

## **FEATURES**

**INCLUSIVE** - Activities positioned at easily accessible height

**NUMBERS** - Learn to Tell the Time

**ROTATE** - Rotate the minute and hour hand discs