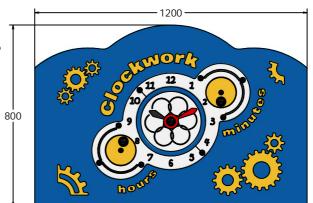

## **DIMENSIONS**

FICWORK6 FICWORK6-AL-WP Panel with Alu Posts

Standard Panel

Standard Panel FICWORK3-AL-WP Panel with Alu Posts

### **TECHNICAL**

2+ Years Age Range:

FICWORK6 - 800 x 595 x 127mm **Largest Part:** 

**Total Weight:** FICWORK6 - 13.5kg

Surfacing:

2+ Years Age Range:

FICWORK3 - 1200 x 800 x 127mm **Largest Part:** 

**Total Weight:** FICWORK3 - 21kg