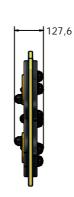

### **TECHNICAL**

2+ Years Age Range:

FICWORK6 - 800 x 595 x 127mm **Largest Part:** 

**Total Weight:** FICWORK6 - 13.5kg

Surfacing:

2+ Years Age Range:

FICWORK3 - 1200 x 800 x 127mm **Largest Part:** 

**Total Weight:** FICWORK3 - 21kg