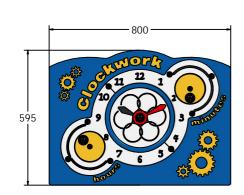

## **DIMENSIONS**

FICWORK6 FICWORK6-AL-WP Panel with Alu Posts

Standard Panel

Standard Panel FICWORK3-AL-WP Panel with Alu Posts

### **TECHNICAL**

2+ Years Age Range:

FICWORK6 - 800 x 595 x 127mm **Largest Part:** 

**Total Weight:** FICWORK6 - 13.5kg

Surfacing:

2+ Years Age Range:

FICWORK3 - 1200 x 800 x 127mm **Largest Part:** 

**Total Weight:** FICWORK3 - 21kg