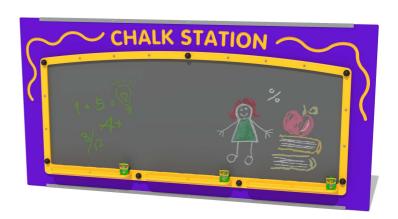

## FIACCHALK1 - Giant Chalkboard Station Play Panel

BS EN 1176 - Designed to British & European Standards

#### **FEATURES**

**DRAW** - Chalkboard activity

SOCIAL - 3 brushes and paints to encourage group play