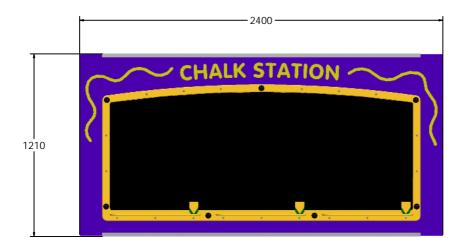

### **DIMENSIONS**

FIACCHALK1

Standard Panel

#### **TECHNICAL**

Age Range: 2+ Years

FIACCHALK1 - 2400 x 1210 x 136mm Largest Part:

FIACCHALK1 - 66kg **Total Weight:** 

Surfacing:

IMPORTANT: you must specify the colour option you require at the time of order if it is different from the colour listed/shown above, requirements are subject to availability at the time of order