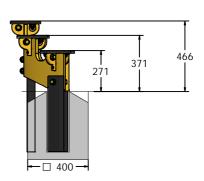

### **DIMENSIONS**

#### **TECHNICAL**

Age Range: 4+ Years

Stepping Stone Assembly -  $1105 \times 399 \times 466 \text{mm}$ **Largest Part:** 

**Total Weight:** 18kg Approx. Surfacing:

IMPORTANT: you must specify the colour option you require at the time of order if it is different from the colour listed/shown above, requirements are subject to availability at the time of order