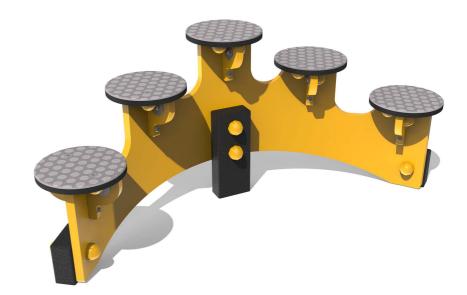

## **FIFTCURSTEPST - Curved Stepping Stones**

BS EN 1176 - Designed to British & European Standards

#### **MATERIALS**

Panel - Single Colour High Density Polyethylene (HDPE) Steps - POLYDEK Recycled HDPE with rubber top layer Posts - POSTS Recycled plastic with a texture finish

#### **FEATURES**

ACTIVE - Inclined step up exercise

**BALANCE** - Individual circular steps

Anti-Slip POLYDEKeco Tread