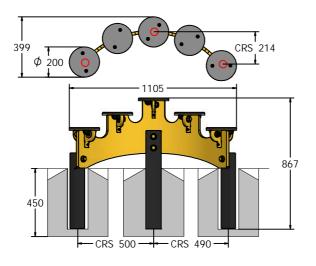

### **DIMENSIONS**

#### **TECHNICAL**

Age Range: 4+ Years

Stepping Stone Assembly -  $1105 \times 399 \times 466 \text{mm}$ **Largest Part:** 

**Total Weight:** 18kg Approx. Surfacing:

IMPORTANT: you must specify the colour option you require at the time of order if it is different from the colour listed/shown above, requirements are subject to availability at the time of order